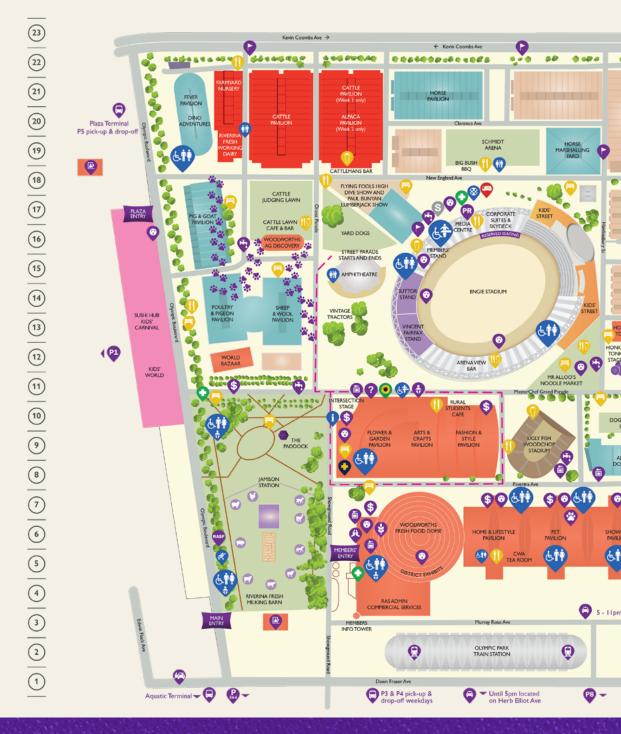

Bus Terminal

Plaza Terminal: Routes 5A, 5B, 6, 7, 8 P5A Car Park Shuttle Aquatic Terminal Routes 1A, 1B, 2, 4 P4 Car Park Shuttle

- Drop-off and Pick-up
  Is on Dawn Fraser Ave from
  Olympic Blvd to Edwin Flack Ave.
  There is no parking or waiting.
- Parking
- Taxi Stand
- Train Station
- Ticket Booth
- Trende Book
- Fire Station
- First Aid
- Police
- Security

- Customer Service &
  MasterChef Information
  Booth
- Accessible Adult
  Change Facilities
- Accessible Toilets
- Accessible Toilets & Baby Changeroom Facilities
- Cost Persons
- Multi-Faith Room
- Parents' Room
- Quiet Room
- Stroller & Wheelchair Hire
- Toilets
- Seating

- Bars
- Food and Bar
- Food Outlet
- Water Station
- ATM
- Chemist
- Locker Hire
- Phone Charging Station
- Smoking & Vaping
- Animal Pavilions
- Heritage Pavilion
  - Lifestyle Pavilions
- Animal Safety Zone
  No Assistance Dogs Permitted

🐾 Animal Walk

O

Pet Entertainment Arena sponsored by Sushi Hub

0

ENTRY ONLY UNTIL 2.30PM EACH DAY, THEN EXIT ONLY

P3 & P4 pickup & dropoff weekends & public holidays

- Premium Reserved Seating
- RAS Foundation,
- Give & Gather Bag

  Schools District Exhibits
- Street Parade Route