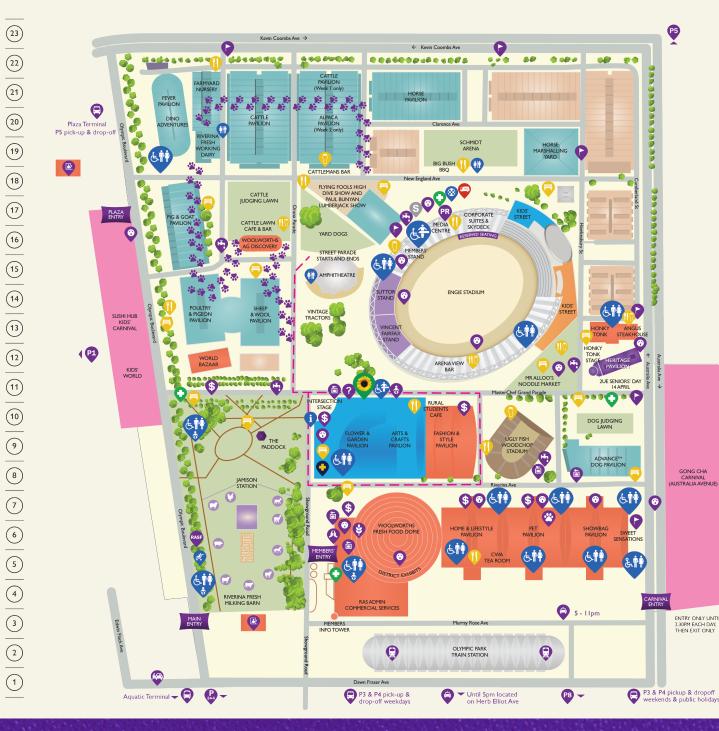

**Bus Terminal** 

Plaza Terminal: Routes 5A, 5B, 6, 7, 8 P5A Car Park Shuttle Aquatic Terminal Routes 1A, 1B, 2, 4 P4 Car Park Shuttle

- Drop-off and Pick-up Is on Dawn Fraser Ave - from Olympic Blvd to Edwin Flack Ave. There is no parking or waiting.
- **Parking**
- Taxi Stand
- Train Station
- Ticket Booth
- Fire Station
- First Aid
- **Police**
- Security

- Customer Service & MasterChef Information Booth
- Accessible Adult Change Facilities
- Accessible Toilets
- Accessible Toilets & Baby Changeroom Facilities
- Lost Persons
- Multi-Faith Room
- 8 Parents' Room
- Quiet Room
- Stroller & Wheelchair Hire
- **Toilets**
- Seating

- Bars
- Food and Bar
- Food Outlet
- Water Station
- 9 **ATM**
- Chemist
- Locker Hire
- Phone Charging Station
- Smoking & Vaping
- Animal Pavilions
- Heritage Pavilion
- Lifestyle Pavilions
- **Quiter Locations**

- 🐾 Animal Walk
  - Pet Entertainment Arena sponsored by Sushi Hub

GONG CHA CARNIVAL (AUSTRALIA AVENUE)

ENTRY ONLY UNTIL 2.30PM EACH DAY, THEN EXIT ONLY

0

**P5** 

- Premium Reserved Seating
- RAS Foundation, Give & Gather Bag
- Schools District Exhibits
- Street Parade Route