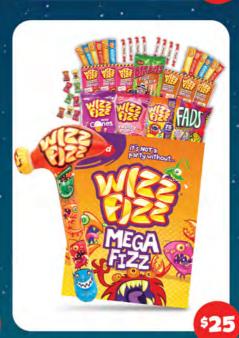

| \$10 |
| Wizz Fizz Super Sour Bag                 | \$10 |
| Women's Essential                        | \$32 |
| World's Biggest Jumbo                    | \$25 |
| X-Men Showbag                            | \$32 |
| Xtreme Sours Showbag                     | \$10 |
| XXL Candy Krazie Showbag                 | \$19 |
| Yowie Showbag                            | \$16 |
| Yupi Showbag                             | \$10 |
| Zappo Showbag                            | \$6  |
| Zappomungus Superbag                     | \$10 |
| Zombie Chews Showbag                     | \$6  |
|                                          |      |





# THE WORLDS GREATEST SHOWBAGS AT THE SYDNEY ROYAL SHOW



































THE WORLDS GREATEST SHOWBAGS AT THE SYDNEY ROYAL SHOW





















ONLY \$3









SPECIAL! \$5ea OR 4 FOR \$15



# DON'T LET THE SUN RUIN YOUR FUN.

# GRAB A PAIR OF UGLY'S!

FIND US ON OLYMPIC BOULEVARD.



PROUD SPONSOR OF



**SUNNIES. SPECS. SAFETY.** 

BUILT TOUGH FOR ACTIVE AUSSIES.

**UGLYFISH.COM.AU** 



# FUNDRAISING AT THE SHOW FOR REGIONAL AND RURAL COMMUNITIES

he Royal Agricultural Society
of NSW (RAS) is committed to
forging the future of
agriculture by engaging,
educating, and entertaining the
community on the value of
sustainable agriculture and quality
produce. Through various
competitions and events, including
the annual Sydney Royal Easter
Show, the RAS aims to improve the
quality of agricultural produce and
animal breeds, supporting agricultural
excellence and innovation.

The annual Sydney Royal Easter Show gives farm