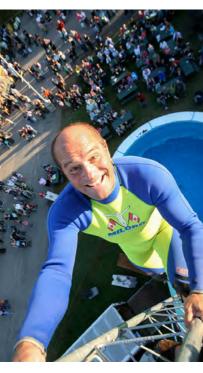

# DAVIDSON PLAZA FLYING FOOLS HIGH DIVE SHOW

Get ready for the ultimate adrenaline rush with the Flying Fools High Dive Show! Witness world-class divers perform breathtaking stunts from heights of up to 80 feet, combining flips, twists, and synchronized dives that will leave you on the edge of your seat. This high-energy spectacle is perfect for families and thrill-seekers alike, offering a unique blend of excitement, humour, and awe-inspiring performances. Don't miss

your chance to see these daring athletes in action and create unforgettable memories with your loved ones.