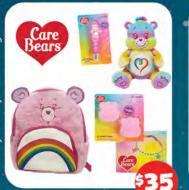

TO EXPLORE MORE AT THE SHOW AND TO PLAN YOUR DAY http://www.eastershow.com.au/ planyourday

| AC/DC Showbag                            | \$32 | Brain Blaster Bag                       | \$5     |
|------------------------------------------|------|-----------------------------------------|---------|
| AFL Collingwood Magpies 2025             | \$36 | Brain Licker Showbag                    | \$16    |
| Showbag                                  |      | Brainlicker                             | \$10    |
| AFL Geelong Cats 2025 Showbag            | \$36 | Brooklyn Nine-Nine Showbag              | \$32    |
| AFL GWS Giants 2025 Showbag              | \$36 | Bubble Tea Showbag                      | \$32    |
| AFL Melbourne Demons 2025                | \$36 | BUBS & TOTS                             | \$25    |
| Showbag<br>AFL Richmond Tigers 2025      | \$36 | Bug's World                             | \$30    |
| Showbag                                  | \$30 | Building Bricks                         | \$25    |
| AFL Sydney Swans 2025 Showbag            | \$36 | <b>Building Bricks Aircraft Carrier</b> | \$30    |
| Aftershocks Showbag                      | \$6  | Building Bricks Patrol Boat             | \$30    |
| Airforce                                 | \$30 | Building Bricks Townscape               | \$30    |
| All American                             | \$25 | BYS Cosmetics                           | \$26    |
| Allkinds Intergalactic Showbag           | \$36 | BYS MINI ME Cosmetics                   | \$26    |
| Allkinds Rainbow Showbag                 | \$36 | Cadbury Big Bite Showbag                | \$20    |
| Allkinds SuperFresh Showbag              | \$36 | Cadbury Caramello Koala Showbag         | \$6     |
| American Candy Showbag                   | \$20 | Cadbury Caramello Superbag              | \$10    |
| Anirollz Showbag                         | \$32 | Cadbury Caramilk Mega Bag               | \$25    |
| Army                                     | \$30 | Cadbury Caramilk Superbag               | \$12.50 |
| Army Action                              | \$30 | Cadbury Cherry Ripe Showbag             | \$6     |
| Army Advance Showbag                     | \$30 | Cadbury Cherry Ripe Superbag            | \$12.50 |
| Army Bag                                 | \$30 | Cadbury Crunchie Showbag                | \$6     |
| Assassins Creed Showbag                  | \$32 | Cadbury Crunchie Superbag               | \$12.50 |
| Australian Soccer Bag                    | \$30 | Cadbury Curly Wurly Showbag             | \$6     |
| Australis Cosmetics                      | \$28 | Cadbury Curly Wurly Superbag            | \$12.50 |
| Avatar Showbag                           | \$32 | Cadbury Dairy Milk Showbag              | \$6     |
| Avengers Bag                             | \$30 | Cadbury Dairy Milk Superbag             | \$10    |
| Bag of Bubbles                           | \$15 | Cadbury Family Deal Showbag             | \$20    |
| Bake Kneads - For The Baking             | \$25 | Cadbury Favourites Showbag              | \$25    |
| Enthusiasts                              | _    | Cadbury Flake Superbag                  | \$12.50 |
| Bananya Showbag                          | \$32 | Cadbury Freddo and Friends              | \$10    |
| Barbie Fab Life Showbag                  | \$32 | Showbag                                 |         |
| Barbie Fantasy Showbag                   | \$32 | Cadbury Freddo Showbag                  | \$6     |
| Bart Simpson Bag                         | \$35 | Cadbury Furry Friends Showbag           | \$6     |
| Batman Bag                               | \$30 | Cadbury Indulgence Showbag              | \$25    |
| BBZ Body Showbag                         | \$32 | Cadbury Mega Bag                        | \$20    |
| BBZ Showbag                              | \$32 | Cadbury Picnic Showbag                  | \$5.50  |
| Beast Sweets Showbag                     | \$19 | Cadbury Turkish Delight Showbag         | \$10    |
| Bertie Beetle Bonanza Showbag            | \$20 | Cadbury Twirl Showbag                   | \$10    |
| Bertie Beetle Diamond Deal               | \$20 | Candy Craze Super Bag                   | \$12.50 |
| Showbag                                  |      | Candyworld Bag                          | \$10    |
| Bertie Beetle Platinum Showbag           | \$14 | Captain Candy Showbag                   | \$5     |
| Bertie Beetle Retro Showbag              | \$25 | Care Bears Bag                          | \$35    |
| Bertie Blue Showbag                      | \$5  | Carlton Blues 2025 Showbag              | \$36    |
| Bertie Gold Showbag                      | \$8  | Cavendish & Harvey Showbag              | \$16    |
| Bertie Triple Deal Showbags              | \$20 | Chupa Chups Megabag                     | \$10    |
| Better Homes and Gardens<br>Showbag      | \$32 | Chupa Chups Showbag                     | \$6     |
| Big Boss Bag                             | \$6  | Cinnamoroll Showbag                     | \$32    |
| BIG Kit Kat Showbag                      | \$22 | CommBank Matildas Showbag               | \$32    |
|                                          |      | Creative Junior - Arts & Stationery     | \$26    |
| BIG Milkybar Showbag                     | \$22 | Darrell Lea Bullets Showbag             | \$15    |
| BIG Nestle Family Deal 5 in 1<br>Showbag | \$25 | Darrell Lea Chocolate Coated<br>Showbag | \$15    |
| Big Pet Cat Bag                          | \$20 | Darrell Lea Classics Showbag            | \$15    |
| Big Pet Dog Bag                          | \$20 | Darrell Lea Liquorice Showbag           | \$15    |
| BIG Smarties Showbag                     | \$22 | Deadpool Showbag                        | \$32    |
| Bingo Showbag                            | \$32 | Designer Brands Cosmetics               | \$27    |
| Black Panther - Wakanda Forever          | \$32 | Showbag                                 | ·       |
| Showbag                                  |      | Dino Ranch Bag                          | \$20    |
|                                          | \$32 | Dinosaur Rules                          | \$30    |
| Bluey Showbag                            | 402  | Dillosaul Rules                         | 400     |