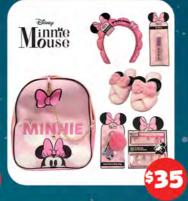

TO EXPLORE MORE AT THE SHOW AND TO PLAN YOUR DAY http://www.eastershow.com.au/ planyourday

| AC/DC Showbag                            | \$32 | Brain Blaster Bag                       | \$5     |
|------------------------------------------|------|-----------------------------------------|---------|
| AFL Collingwood Magpies 2025             | \$36 | Brain Licker Showbag                    | \$16    |
| Showbag                                  |      | Brainlicker                             | \$10    |
| AFL Geelong Cats 2025 Showbag            | \$36 | Brooklyn Nine-Nine Showbag              | \$32    |
| AFL GWS Giants 2025 Showbag              | \$36 | Bubble Tea Showbag                      | \$32    |
| AFL Melbourne Demons 2025                | \$36 | BUBS & TOTS                             | \$25    |
| Showbag<br>AFL Richmond Tigers 2025      | \$36 | Bug's World                             | \$30    |
| Showbag                                  | \$30 | Building Bricks                         | \$25    |
| AFL Sydney Swans 2025 Showbag            | \$36 | <b>Building Bricks Aircraft Carrier</b> | \$30    |
| Aftershocks Showbag                      | \$6  | Building Bricks Patrol Boat             | \$30    |
| Airforce                                 | \$30 | Building Bricks Townscape               | \$30    |
| All American                             | \$25 | BYS Cosmetics                           | \$26    |
| Allkinds Intergalactic Showbag           | \$36 | BYS MINI ME Cosmetics                   | \$26    |
| Allkinds Rainbow Showbag                 | \$36 | Cadbury Big Bite Showbag                | \$20    |
| Allkinds SuperFresh Showbag              | \$36 | Cadbury Caramello Koala Showbag         | \$6     |
| American Candy Showbag                   | \$20 | Cadbury Caramello Superbag              | \$10    |
| Anirollz Showbag                         | \$32 | Cadbury Caramilk Mega Bag               | \$25    |
| Army                                     | \$30 | Cadbury Caramilk Superbag               | \$12.50 |
| Army Action                              | \$30 | Cadbury Cherry Ripe Showbag             | \$6     |
| Army Advance Showbag                     | \$30 | Cadbury Cherry Ripe Superbag            | \$12.50 |
| Army Bag                                 | \$30 | Cadbury Crunchie Showbag                | \$6     |
| Assassins Creed Showbag                  | \$32 | Cadbury Crunchie Superbag               | \$12.50 |
| Australian Soccer Bag                    | \$30 | Cadbury Curly Wurly Showbag             | \$6     |
| Australis Cosmetics                      | \$28 | Cadbury Curly Wurly Superbag            | \$12.50 |
| Avatar Showbag                           | \$32 | Cadbury Dairy Milk Showbag              | \$6     |
| Avengers Bag                             | \$30 | Cadbury Dairy Milk Superbag             | \$10    |
| Bag of Bubbles                           | \$15 | Cadbury Family Deal Showbag             | \$20    |
| Bake Kneads - For The Baking             | \$25 | Cadbury Favourites Showbag              | \$25    |
| Enthusiasts                              | _    | Cadbury Flake Superbag                  | \$12.50 |
| Bananya Showbag                          | \$32 | Cadbury Freddo and Friends              | \$10    |
| Barbie Fab Life Showbag                  | \$32 | Showbag                                 |         |
| Barbie Fantasy Showbag                   | \$32 | Cadbury Freddo Showbag                  | \$6     |
| Bart Simpson Bag                         | \$35 | Cadbury Furry Friends Showbag           | \$6     |
| Batman Bag                               | \$30 | Cadbury Indulgence Showbag              | \$25    |
| BBZ Body Showbag                         | \$32 | Cadbury Mega Bag                        | \$20    |
| BBZ Showbag                              | \$32 | Cadbury Picnic Showbag                  | \$5.50  |
| Beast Sweets Showbag                     | \$19 | Cadbury Turkish Delight Showbag         | \$10    |
| Bertie Beetle Bonanza Showbag            | \$20 | Cadbury Twirl Showbag                   | \$10    |
| Bertie Beetle Diamond Deal               | \$20 | Candy Craze Super Bag                   | \$12.50 |
| Showbag                                  |      | Candyworld Bag                          | \$10    |
| Bertie Beetle Platinum Showbag           | \$14 | Captain Candy Showbag                   | \$5     |
| Bertie Beetle Retro Showbag              | \$25 | Care Bears Bag                          | \$35    |
| Bertie Blue Showbag                      | \$5  | Carlton Blues 2025 Showbag              | \$36    |
| Bertie Gold Showbag                      | \$8  | Cavendish & Harvey Showbag              | \$16    |
| Bertie Triple Deal Showbags              | \$20 | Chupa Chups Megabag                     | \$10    |
| Better Homes and Gardens<br>Showbag      | \$32 | Chupa Chups Showbag                     | \$6     |
| Big Boss Bag                             | \$6  | Cinnamoroll Showbag                     | \$32    |
| BIG Kit Kat Showbag                      | \$22 | CommBank Matildas Showbag               | \$32    |
|                                          |      | Creative Junior - Arts & Stationery     | \$26    |
| BIG Milkybar Showbag                     | \$22 | Darrell Lea Bullets Showbag             | \$15    |
| BIG Nestle Family Deal 5 in 1<br>Showbag | \$25 | Darrell Lea Chocolate Coated<br>Showbag | \$15    |
| Big Pet Cat Bag                          | \$20 | Darrell Lea Classics Showbag            | \$15    |
| Big Pet Dog Bag                          | \$20 | Darrell Lea Liquorice Showbag           | \$15    |
| BIG Smarties Showbag                     | \$22 | Deadpool Showbag                        | \$32    |
| Bingo Showbag                            | \$32 | Designer Brands Cosmetics               | \$27    |
| Black Panther - Wakanda Forever          | \$32 | Showbag                                 | ·       |
| Showbag                                  |      | Dino Ranch Bag                          | \$20    |
|                                          | \$32 | Dinosaur Rules                          | \$30    |
| Bluey Showbag                            | 402  | Dillosaul Rules                         | 400     |