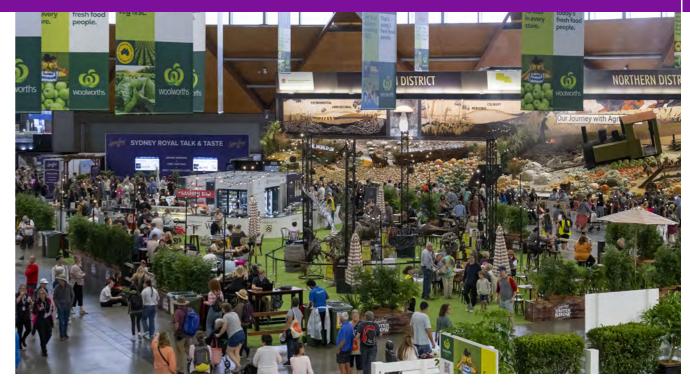

The largest ticketed event in Australia—averaging over 800,000

visitors annually—this cherished celebration of agricultural excellence, innovation, and community pride has been 'bringing the country to the city' for more than 200 years.

Over 12 days, Sydney Showground will be alive with the sights and sounds of joy and connection: the adrenaline of the carnival, the excitement of the live demonstrations and competitions, the pavilions full of incredible produce and livestock

displays, the amazing food and showbags, and the spectacular—often death-defying—entertainment.

The Show exemplifies all that is best about us—our spirit of collaboration and innovation, our recognition and celebration of each other, and our spirit of community and volunteerism (and here a big thanks to the tireless efforts of the many volunteers, stewards, and judges who make it all happen!).