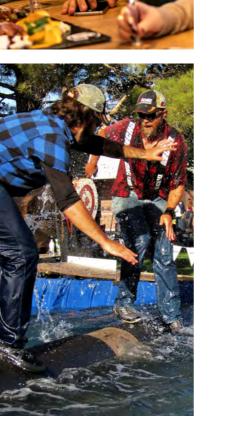

# PAUL BUNYAN LUMBERJACK SHOW 1

Get ready for an unforgettable experience at the Paul Bunyan Lumberjack Show! This high-energy event showcases the incredible skills and athleticism of world-class lumberjacks as they compete in thrilling challenges like log rolling and axe throwing. With a perfect blend of history, humour, and heart-pounding action, it's an event that promises to captivate audiences of all ages. Don't miss your chance to witness this unique and thrilling spectacle!

This high-energy event showcases the incredible skills and athleticism of world-class lumberjacks as they compete in thrilling challenges like log rolling and axe throwing. With a perfect blend of history, humour, and heart-pounding action, it's an event that promises to captivate audiences of all ages. Don't miss your chance to witness this unique and thrilling spectacle!