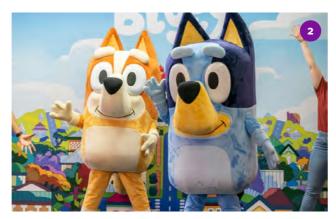

# AMPHITHEATRE BLUEY LIVE INTERACTIVE EXPERIENCE 2

See Bluey and her little sister Bingo during their Live Interactive Experience. Catch this adorable duo on stage and get ready to play Magic Asparagus, Magic Xylophone, Keepy Uppy and more!