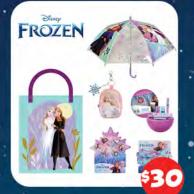

TO EXPLORE MORE AT THE SHOW AND TO PLAN YOUR DAY http://www.eastershow.com.au/ planyourday

| AC/DC Showbag                            | \$32 | Brain Blaster Bag                       | \$5     |
|------------------------------------------|------|-----------------------------------------|---------|
| AFL Collingwood Magpies 2025             | \$36 | Brain Licker Showbag                    | \$16    |
| Showbag                                  |      | Brainlicker                             | \$10    |
| AFL Geelong Cats 2025 Showbag            | \$36 | Brooklyn Nine-Nine Showbag              | \$32    |
| AFL GWS Giants 2025 Showbag              | \$36 | Bubble Tea Showbag                      | \$32    |
| AFL Melbourne Demons 2025                | \$36 | BUBS & TOTS                             | \$25    |
| Showbag<br>AFL Richmond Tigers 2025      | \$36 | Bug's World                             | \$30    |
| Showbag                                  | \$30 | Building Bricks                         | \$25    |
| AFL Sydney Swans 2025 Showbag            | \$36 | <b>Building Bricks Aircraft Carrier</b> | \$30    |
| Aftershocks Showbag                      | \$6  | Building Bricks Patrol Boat             | \$30    |
| Airforce                                 | \$30 | Building Bricks Townscape               | \$30    |
| All American                             | \$25 | BYS Cosmetics                           | \$26    |
| Allkinds Intergalactic Showbag           | \$36 | BYS MINI ME Cosmetics                   | \$26    |
| Allkinds Rainbow Showbag                 | \$36 | Cadbury Big Bite Showbag                | \$20    |
| Allkinds SuperFresh Showbag              | \$36 | Cadbury Caramello Koala Showbag         | \$6     |
| American Candy Showbag                   | \$20 | Cadbury Caramello Superbag              | \$10    |
| Anirollz Showbag                         | \$32 | Cadbury Caramilk Mega Bag               | \$25    |
| Army                                     | \$30 | Cadbury Caramilk Superbag               | \$12.50 |
| Army Action                              | \$30 | Cadbury Cherry Ripe Showbag             | \$6     |
| Army Advance Showbag                     | \$30 | Cadbury Cherry Ripe Superbag            | \$12.50 |
| Army Bag                                 | \$30 | Cadbury Crunchie Showbag                | \$6     |
| Assassins Creed Showbag                  | \$32 | Cadbury Crunchie Superbag               | \$12.50 |
| Australian Soccer Bag                    | \$30 | Cadbury Curly Wurly Showbag             | \$6     |
| Australis Cosmetics                      | \$28 | Cadbury Curly Wurly Superbag            | \$12.50 |
| Avatar Showbag                           | \$32 | Cadbury Dairy Milk Showbag              | \$6     |
| Avengers Bag                             | \$30 | Cadbury Dairy Milk Superbag             | \$10    |
| Bag of Bubbles                           | \$15 | Cadbury Family Deal Showbag             | \$20    |
| Bake Kneads - For The Baking             | \$25 | Cadbury Favourites Showbag              | \$25    |
| Enthusiasts                              | _    | Cadbury Flake Superbag                  | \$12.50 |
| Bananya Showbag                          | \$32 | Cadbury Freddo and Friends              | \$10    |
| Barbie Fab Life Showbag                  | \$32 | Showbag                                 |         |
| Barbie Fantasy Showbag                   | \$32 | Cadbury Freddo Showbag                  | \$6     |
| Bart Simpson Bag                         | \$35 | Cadbury Furry Friends Showbag           | \$6     |
| Batman Bag                               | \$30 | Cadbury Indulgence Showbag              | \$25    |
| BBZ Body Showbag                         | \$32 | Cadbury Mega Bag                        | \$20    |
| BBZ Showbag                              | \$32 | Cadbury Picnic Showbag                  | \$5.50  |
| Beast Sweets Showbag                     | \$19 | Cadbury Turkish Delight Showbag         | \$10    |
| Bertie Beetle Bonanza Showbag            | \$20 | Cadbury Twirl Showbag                   | \$10    |
| Bertie Beetle Diamond Deal               | \$20 | Candy Craze Super Bag                   | \$12.50 |
| Showbag                                  |      | Candyworld Bag                          | \$10    |
| Bertie Beetle Platinum Showbag           | \$14 | Captain Candy Showbag                   | \$5     |
| Bertie Beetle Retro Showbag              | \$25 | Care Bears Bag                          | \$35    |
| Bertie Blue Showbag                      | \$5  | Carlton Blues 2025 Showbag              | \$36    |
| Bertie Gold Showbag                      | \$8  | Cavendish & Harvey Showbag              | \$16    |
| Bertie Triple Deal Showbags              | \$20 | Chupa Chups Megabag                     | \$10    |
| Better Homes and Gardens<br>Showbag      | \$32 | Chupa Chups Showbag                     | \$6     |
| Big Boss Bag                             | \$6  | Cinnamoroll Showbag                     | \$32    |
| BIG Kit Kat Showbag                      | \$22 | CommBank Matildas Showbag               | \$32    |
|                                          |      | Creative Junior - Arts & Stationery     | \$26    |
| BIG Milkybar Showbag                     | \$22 | Darrell Lea Bullets Showbag             | \$15    |
| BIG Nestle Family Deal 5 in 1<br>Showbag | \$25 | Darrell Lea Chocolate Coated<br>Showbag | \$15    |
| Big Pet Cat Bag                          | \$20 | Darrell Lea Classics Showbag            | \$15    |
| Big Pet Dog Bag                          | \$20 | Darrell Lea Liquorice Showbag           | \$15    |
| BIG Smarties Showbag                     | \$22 | Deadpool Showbag                        | \$32    |
| Bingo Showbag                            | \$32 | Designer Brands Cosmetics               | \$27    |
| Black Panther - Wakanda Forever          | \$32 | Showbag                                 | ·       |
| Showbag                                  |      | Dino Ranch Bag                          | \$20    |
|                                          | \$32 | Dinosaur Rules                          | \$30    |
| Bluey Showbag                            | 402  | Dillosaul Rules                         | 400     |