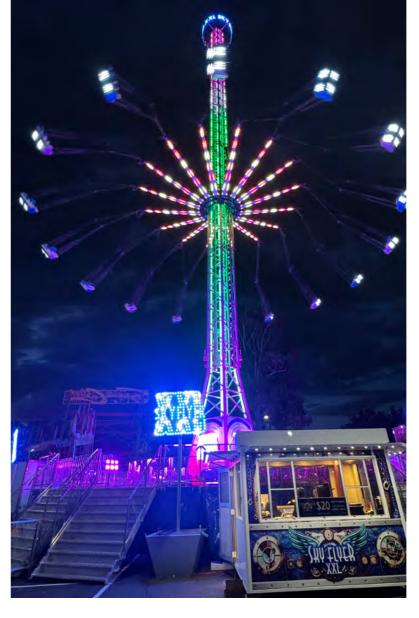

Incredibly eye-catching, the SKY FLYER XXL is the brand-new ride taking riders to new heights—with 60 jaw dropping metres of screams and laughter!

#### SKY FLYER XXL 1

The Sky Flyer XXL is the brand new ride taking riders to new heights with 60 jaw-dropping metres of screams and laughter.