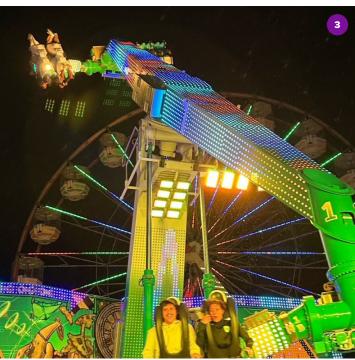

#### STREET PARADES 3

Get ready to groove and be dazzled at this year's Disco Fever Street Parades! Prepare to be mesmerized by world-class circus artists, dazzling costumes, and dance moves that will leave you in awe. Imagine the electrifying combination of circus artistry and disco fever coming

together in a spectacular display.
Each parade features the captivating revolving ladder, the new gravity-defying Counterweight Pennyfarthing, and the thrilling German Wheel, where acrobats skilfully spin and twist inside the ring.