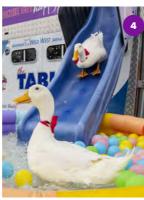

# THE INTERSECTION DUCK SLIDE SHOW 4

Get ready for a quacking good time as our charming ducks take centre stage! Watch in delight as these feathered friends waddle up the ramp and glide down the slide with grace and enthusiasm. But that's not all! Our talented working dogs will join the fun, showcasing their incredible skills and teamwork.

This show promises fun and laughter for all ages, featuring the playful nature of our ducks. Whether you're a long-time fan or a first-time viewer, the Duck Slide Show is sure to bring a smile to your face and joy to your heart.