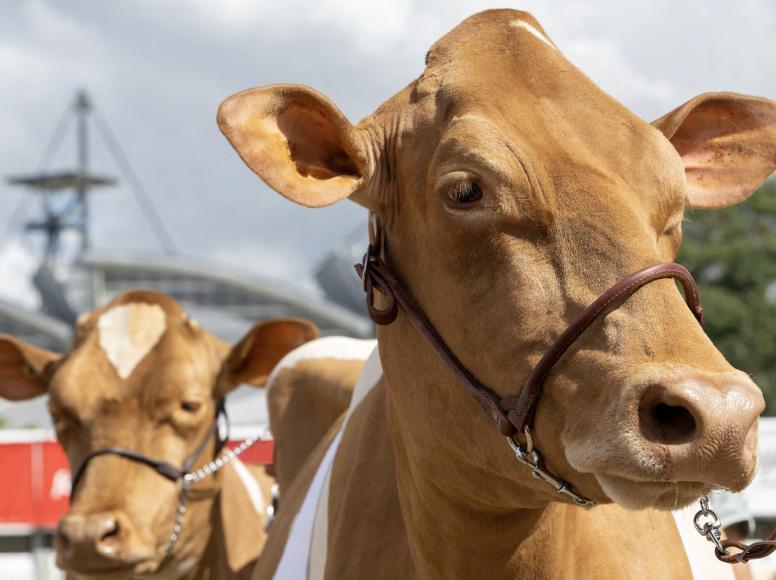

We will judge over 30,000 entries across all our sections, held over the 12 Show days. You'll see animals of every shape and size, from the largest bull to the smallest frog. Our Arts and Crafts and floral displays are truly world class. Our ever popular woodchopping section sees one of the few sports where men and women compete for equal prize