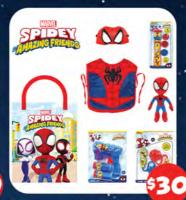

TO EXPLORE MORE AT THE SHOW AND TO PLAN YOUR DAY http://www.eastershow.com.au/ planyourday

| AC/DC Showbag                            | \$32 | Brain Blaster Bag                       | \$5     |
|------------------------------------------|------|-----------------------------------------|---------|
| AFL Collingwood Magpies 2025             | \$36 | Brain Licker Showbag                    | \$16    |
| Showbag                                  |      | Brainlicker                             | \$10    |
| AFL Geelong Cats 2025 Showbag            | \$36 | Brooklyn Nine-Nine Showbag              | \$32    |
| AFL GWS Giants 2025 Showbag              | \$36 | Bubble Tea Showbag                      | \$32    |
| AFL Melbourne Demons 2025                | \$36 | BUBS & TOTS                             | \$25    |
| Showbag<br>AFL Richmond Tigers 2025      | \$36 | Bug's World                             | \$30    |
| Showbag                                  | \$30 | Building Bricks                         | \$25    |
| AFL Sydney Swans 2025 Showbag            | \$36 | <b>Building Bricks Aircraft Carrier</b> | \$30    |
| Aftershocks Showbag                      | \$6  | Building Bricks Patrol Boat             | \$30    |
| Airforce                                 | \$30 | Building Bricks Townscape               | \$30    |
| All American                             | \$25 | BYS Cosmetics                           | \$26    |
| Allkinds Intergalactic Showbag           | \$36 | BYS MINI ME Cosmetics                   | \$26    |
| Allkinds Rainbow Showbag                 | \$36 | Cadbury Big Bite Showbag                | \$20    |
| Allkinds SuperFresh Showbag              | \$36 | Cadbury Caramello Koala Showbag         | \$6     |
| American Candy Showbag                   | \$20 | Cadbury Caramello Superbag              | \$10    |
| Anirollz Showbag                         | \$32 | Cadbury Caramilk Mega Bag               | \$25    |
| Army                                     | \$30 | Cadbury Caramilk Superbag               | \$12.50 |
| Army Action                              | \$30 | Cadbury Cherry Ripe Showbag             | \$6     |
| Army Advance Showbag                     | \$30 | Cadbury Cherry Ripe Superbag            | \$12.50 |
| Army Bag                                 | \$30 | Cadbury Crunchie Showbag                | \$6     |
| Assassins Creed Showbag                  | \$32 | Cadbury Crunchie Superbag               | \$12.50 |
| Australian Soccer Bag                    | \$30 | Cadbury Curly Wurly Showbag             | \$6     |
| Australis Cosmetics                      | \$28 | Cadbury Curly Wurly Superbag            | \$12.50 |
| Avatar Showbag                           | \$32 | Cadbury Dairy Milk Showbag              | \$6     |
| Avengers Bag                             | \$30 | Cadbury Dairy Milk Superbag             | \$10    |
| Bag of Bubbles                           | \$15 | Cadbury Family Deal Showbag             | \$20    |
| Bake Kneads - For The Baking             | \$25 | Cadbury Favourites Showbag              | \$25    |
| Enthusiasts                              | _    | Cadbury Flake Superbag                  | \$12.50 |
| Bananya Showbag                          | \$32 | Cadbury Freddo and Friends              | \$10    |
| Barbie Fab Life Showbag                  | \$32 | Showbag                                 |         |
| Barbie Fantasy Showbag                   | \$32 | Cadbury Freddo Showbag                  | \$6     |
| Bart Simpson Bag                         | \$35 | Cadbury Furry Friends Showbag           | \$6     |
| Batman Bag                               | \$30 | Cadbury Indulgence Showbag              | \$25    |
| BBZ Body Showbag                         | \$32 | Cadbury Mega Bag                        | \$20    |
| BBZ Showbag                              | \$32 | Cadbury Picnic Showbag                  | \$5.50  |
| Beast Sweets Showbag                     | \$19 | Cadbury Turkish Delight Showbag         | \$10    |
| Bertie Beetle Bonanza Showbag            | \$20 | Cadbury Twirl Showbag                   | \$10    |
| Bertie Beetle Diamond Deal               | \$20 | Candy Craze Super Bag                   | \$12.50 |
| Showbag                                  |      | Candyworld Bag                          | \$10    |
| Bertie Beetle Platinum Showbag           | \$14 | Captain Candy Showbag                   | \$5     |
| Bertie Beetle Retro Showbag              | \$25 | Care Bears Bag                          | \$35    |
| Bertie Blue Showbag                      | \$5  | Carlton Blues 2025 Showbag              | \$36    |
| Bertie Gold Showbag                      | \$8  | Cavendish & Harvey Showbag              | \$16    |
| Bertie Triple Deal Showbags              | \$20 | Chupa Chups Megabag                     | \$10    |
| Better Homes and Gardens<br>Showbag      | \$32 | Chupa Chups Showbag                     | \$6     |
| Big Boss Bag                             | \$6  | Cinnamoroll Showbag                     | \$32    |
| BIG Kit Kat Showbag                      | \$22 | CommBank Matildas Showbag               | \$32    |
|                                          |      | Creative Junior - Arts & Stationery     | \$26    |
| BIG Milkybar Showbag                     | \$22 | Darrell Lea Bullets Showbag             | \$15    |
| BIG Nestle Family Deal 5 in 1<br>Showbag | \$25 | Darrell Lea Chocolate Coated<br>Showbag | \$15    |
| Big Pet Cat Bag                          | \$20 | Darrell Lea Classics Showbag            | \$15    |
| Big Pet Dog Bag                          | \$20 | Darrell Lea Liquorice Showbag           | \$15    |
| BIG Smarties Showbag                     | \$22 | Deadpool Showbag                        | \$32    |
| Bingo Showbag                            | \$32 | Designer Brands Cosmetics               | \$27    |
| Black Panther - Wakanda Forever          | \$32 | Showbag                                 | ·       |
| Showbag                                  |      | Dino Ranch Bag                          | \$20    |
|                                          | \$32 | Dinosaur Rules                          | \$30    |
| Bluey Showbag                            | 402  | Dillosaul Rules                         | 400     |