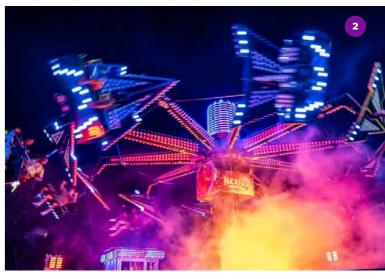

## THE PHOENIX 2

Australia's premier ride featuring a thrilling ascent with 4Gs of force, dynamic chair movements, and an unforgettable adventure.