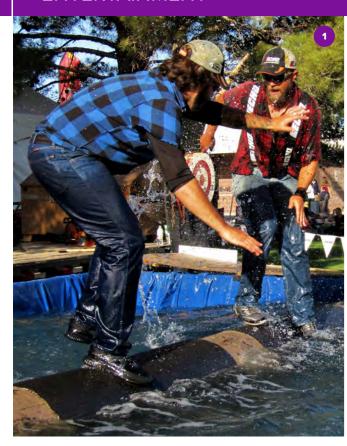

# PAUL BUNYAN LUMBERJACK SHOW 1

Get ready for an unforgettable experience at the Paul Bunyan Lumberjack Show! This high-energy event showcases the incredible skills and athleticism of world-class lumberjacks as they compete in thrilling challenges like log rolling and axe throwing. With a perfect blend of history, humour, and heart-pounding action, it's an event that promises to captivate audiences of all ages. Don't miss your chance to witness this unique and thrilling spectacle!

This high-energy event showcases the incredible skills and athleticism of world-class lumberjacks as they compete in thrilling challenges like log rolling and axe throwing. With a perfect blend of history, humour, and heart-pounding action, it's an event that promises to captivate audiences of all ages. Don't miss your chance to witness this unique and thrilling spectacle!