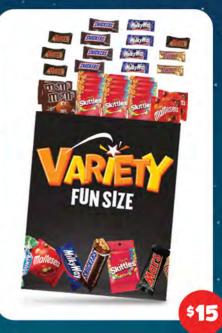

| \$10 |
| Wizz Fizz Super Sour Bag                 | \$10 |
| Women's Essential                        | \$32 |
| World's Biggest Jumbo                    | \$25 |
| X-Men Showbag                            | \$32 |
| Xtreme Sours Showbag                     | \$10 |
| XXL Candy Krazie Showbag                 | \$19 |
| Yowie Showbag                            | \$16 |
| Yupi Showbag                             | \$10 |
| Zappo Showbag                            | \$6  |
| Zappomungus Superbag                     | \$10 |
| Zombie Chews Showbag                     | \$6  |
|                                          |      |





# THE WORLDS GREATEST SHOWBAGS AT THE SYDNEY ROYAL SHOW



































THE WORLDS GREATEST SHOWBAGS AT THE SYDNEY ROYAL SHOW





















ONLY \$3









SPECIAL! \$5ea OR 4 FOR \$15



# DON'T LET THE SUN RUIN YOUR FUN.

# GRAB A PAIR OF UGLY'S!

FIND US ON OLYMPIC BOULEVARD.



PROUD SPONSOR OF



**SUNNIES. SPECS. SAFETY.** 

BUILT TOUGH FOR ACTIVE AUSSIES.

**UGLYFISH.COM.AU** 



# FUNDRAISING AT THE SHOW FOR REGIONAL AND RURAL COMMUNITIES

he Royal Agricultural Society
of NSW (RAS) is committed to
forging the future of
agriculture by engaging,
educating, and entertaining the
community on the value of
sustainable agriculture and quality
produce. Through various
competitions and events, including
the annual Sydney Royal Easter
Show, the RAS aims to improve the
quality of agricultural produce and
animal breeds, supporting agricultural
excellence and innovation.

The annual Sydney Royal Easter Show gives farmer