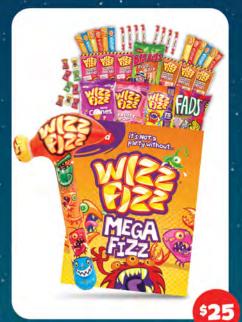

| Wizz Fizz Monster Munch<br>Chocolate Bag | \$5  |
|------------------------------------------|------|
| Wizz Fizz Regular Bag                    | \$6  |
| Wizz Fizz Super Bag                      | \$10 |
| Wizz Fizz Super Sour Bag                 | \$10 |
| Women's Essential                        | \$32 |
| World's Biggest Jumbo                    | \$25 |
| X-Men Showbag                            | \$32 |
| Xtreme Sours Showbag                     | \$10 |
| XXL Candy Krazie Showbag                 | \$19 |
| Yowie Showbag                            | \$16 |
| Yupi Showbag                             | \$10 |
| Zappo Showbag                            | \$6  |
| Zappomungus Superbag                     | \$10 |
| Zombie Chews Showbag                     | \$6  |