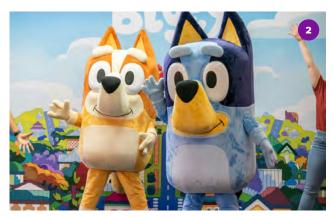

# AMPHITHEATRE BLUEY LIVE INTERACTIVE EXPERIENCE 2

See Bluey and her little sister Bingo during their Live Interactive Experience. Catch this adorable duo on stage and get ready to play Magic Asparagus, Magic Xylophone, Keepy Uppy and more!