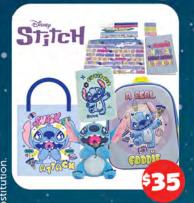

TO EXPLORE MORE AT THE SHOW AND TO PLAN YOUR DAY http://www.eastershow.com.au/planyourday

And don't forget your camera! The Farmyard Nursery is a selfie paradise.

|                                            | 400  |                                                               | <b>A</b> =   |                                        | 400                                   |
|--------------------------------------------|------|---------------------------------------------------------------|--------------|----------------------------------------|---------------------------------------|
| AC/DC Showbag                              | \$32 | Brain Blaster Bag                                             | \$5          | Dream Dasher Showbag                   | \$29                                  |
| AFL Collingwood Magpies 2025<br>Showbag    | \$36 | Brain Licker Showbag                                          | \$16         | Drop Dead Gorgeous Bag                 | \$20                                  |
| AFL Geelong Cats 2025 Showbag              | \$36 | Brainlicker                                                   | \$10         | Dynamite Bubble Gum                    | \$10                                  |
| AFL GWS Giants 2025 Showbag                | \$36 | Brooklyn Nine-Nine Showbag                                    | \$32<br>\$32 | Elvis Showbag                          | \$32<br>\$30                          |
| AFL Melbourne Demons 2025                  | \$36 | Bubble Tea Showbag                                            | ·            | Emergency Rescue                       | · · · · · · · · · · · · · · · · · · · |
| Showbag                                    | ***  | BUBS & TOTS                                                   | \$25<br>\$30 | Emma Memma Showbag                     | \$32<br>\$20                          |
| AFL Richmond Tigers 2025                   | \$36 | Bug's World                                                   |              | Encanto Bag                            |                                       |
| Showbag                                    |      | Building Bricks                                               | \$25<br>\$30 | Extreme-o Mega Sour Showbag            | \$19<br>\$25                          |
| AFL Sydney Swans 2025 Showbag              | \$36 | Building Bricks Aircraft Carrier  Building Bricks Patrol Boat | \$30         | Fairy Girls Family Fun Deal 5 for \$25 | \$25<br>\$25                          |
| Aftershocks Showbag                        | \$6  |                                                               | \$30         |                                        | \$30                                  |
| Airforce                                   | \$30 | Building Bricks Townscape BYS Cosmetics                       | \$30<br>\$26 | Family Fun Pack 5 for \$30             | \$30                                  |
| All American                               | \$25 |                                                               | ·            | Fantasy Art Bag                        | ·                                     |
| Allkinds Intergalactic Showbag             | \$36 | BYS MINI ME Cosmetics                                         | \$26         | Fashion Trendz Showbag                 | \$29                                  |
| Allkinds Rainbow Showbag                   | \$36 | Cadbury Big Bite Showbag                                      | \$20         | Fast & Furious Showbag                 | \$32                                  |
| Allkinds SuperFresh Showbag                | \$36 | Cadbury Caramello Koala Showbag                               | \$6          | Ferrero Rocher Showbag                 | \$25                                  |
| American Candy Showbag                     | \$20 | Cadbury Caramello Superbag                                    | \$10         | FIDGET BIG BAG                         | \$30                                  |
| Anirollz Showbag                           | \$32 | Cadbury Caramilk Mega Bag                                     | \$25         | Fish 'n' Reel Showbag                  | \$28                                  |
| Army                                       | \$30 | Cadbury Caramilk Superbag                                     | \$12.50      | Fizzer Showbag                         | \$6                                   |
| Army Action                                | \$30 | Cadbury Cherry Ripe Showbag                                   | \$6          | Freeze Dried Candy Sweet Crunch        | \$20                                  |
| Army Advance Showbag                       | \$30 | Cadbury Cherry Ripe Superbag                                  | \$12.50      | Friends Showbag                        | \$32                                  |
| Army Bag                                   | \$30 | Cadbury Crunchie Showbag                                      | \$6          | Frozen II Cosmetic Bag                 | \$30                                  |
| Assassins Creed Showbag                    | \$32 | Cadbury Crunchie Superbag                                     | \$12.50      | Frozen II Dressup Bag                  | \$35                                  |
| Australian Soccer Bag                      | \$30 | Cadbury Curly Wurly Showbag                                   | \$6          | Full o Fizz                            | \$10                                  |
| Australis Cosmetics                        | \$28 | Cadbury Curly Wurly Superbag                                  | \$12.50      | Fyna Licorice Bag                      | \$15                                  |
| Avatar Showbag                             | \$32 | Cadbury Dairy Milk Showbag                                    | \$6          | Fyna Mega Licorice                     | \$20                                  |
| Avengers Bag                               | \$30 | Cadbury Dairy Milk Superbag                                   | \$10         | G-Squad Showbag                        | \$20                                  |
| Bag of Bubbles                             | \$15 | Cadbury Family Deal Showbag                                   | \$20         | Gabby's Dollhouse Bag                  | \$35                                  |
| Bake Kneads - For The Baking               | \$25 | Cadbury Favourites Showbag                                    | \$25         | Gag Magic                              | \$20                                  |
| Enthusiasts                                |      | Cadbury Flake Superbag                                        | \$12.50      | Game of Thrones Showbag                | \$20                                  |
| Bananya Showbag                            | \$32 | Cadbury Freddo and Friends                                    | \$10         | Garfield Showbag                       | \$32                                  |
| Barbie Fab Life Showbag                    | \$32 | Showbag                                                       |              | Ghost Drops                            | \$10                                  |
| Barbie Fantasy Showbag                     | \$32 | Cadbury Freddo Showbag                                        | \$6          | Ghostbusters Bag                       | \$20                                  |
| Bart Simpson Bag                           | \$35 | Cadbury Furry Friends Showbag                                 | \$6          | Giant Candy Showbag                    | \$10                                  |
| Batman Bag                                 | \$30 | Cadbury Indulgence Showbag                                    | \$25         | Give and Gather Bag - RAS              | \$30                                  |
| BBZ Body Showbag                           | \$32 | Cadbury Mega Bag                                              | \$20         | Foundation                             |                                       |
| BBZ Showbag                                | \$32 | Cadbury Picnic Showbag                                        | \$5.50       | Gloss and Glamour                      | \$30                                  |
| Beast Sweets Showbag                       | \$19 | Cadbury Turkish Delight Showbag                               | \$10         | Go Nuts for Donuts Showbag             | \$29                                  |
| Bertie Beetle Bonanza Showbag              | \$20 | Cadbury Twirl Showbag                                         | \$10         | Guardians of the Galaxy Showbag        | \$32                                  |
| Bertie Beetle Diamond Deal                 | \$20 | Candy Craze Super Bag                                         | \$12.50      | Gudetama Showbag                       | \$32                                  |
| Showbag                                    |      | Candyworld Bag                                                | \$10         | Gudetama Showbag                       | \$32                                  |
| Bertie Beetle Platinum Showbag             | \$14 | Captain Candy Showbag                                         | \$5          | Harry Potter Showbag                   | \$32                                  |
| Bertie Beetle Retro Showbag                | \$25 | Care Bears Bag                                                | \$35         | Hello Kitty Red Showbag                | \$32                                  |
| Bertie Blue Showbag                        | \$5  | Carlton Blues 2025 Showbag                                    | \$36         | Hello Kitty Showbag                    | \$32                                  |
| Bertie Gold Showbag                        | \$8  | Cavendish & Harvey Showbag                                    | \$16         | Hi Chew Showbag                        | \$15                                  |
| Bertie Triple Deal Showbags                | \$20 | Chupa Chups Megabag                                           | \$10         | Home Studio - Arts & Crafts            | \$28                                  |
| Better Homes and Gardens                   | \$32 | Chupa Chups Showbag                                           | \$6          | Hot Wheels Monster Trucks              | \$32                                  |
| Showbag<br>Bir Boss Boss                   | ¢c.  | Cinnamoroll Showbag                                           | \$32         | Showbag                                | ¢22                                   |
| Big Boss Bag                               | \$6  | CommBank Matildas Showbag                                     | \$32         | Hot Wheels Showbag                     | \$32                                  |
| BIG Kit Kat Showbag                        | \$22 | Creative Junior - Arts & Stationery                           | \$26         | House of Horror                        | \$30                                  |
| BIG Milkybar Showbag                       | \$22 | Darrell Lea Bullets Showbag                                   | \$15         | Hubba Bubba Showbag                    | \$7.50                                |
| BIG Nestle Family Deal 5 in 1<br>Showbag   | \$25 | Darrell Lea Chocolate Coated                                  | \$15         | I Love Dogs Showbag                    | \$29                                  |
| Big Pet Cat Bag                            | \$20 | Showbag                                                       | ф1Г          | InStyle Showbag                        | \$32<br>\$35                          |
| Big Pet Dog Bag                            | \$20 | Darrell Lea Classics Showbag                                  | \$15         | Japanese Oishii                        | \$25                                  |
|                                            | \$20 | Darrell Lea Liquorice Showbag                                 | \$15<br>\$22 | Jawbreaker Showbag                     | \$16                                  |
| BIG Smarties Showbag                       |      | Deadpool Showbag                                              | \$32         | Jelly Belly Showbag                    | \$10                                  |
| Black Barther Wakanda Forever              | \$32 | Designer Brands Cosmetics                                     | \$27         | Jujutsu Kaisen Showbag                 | \$32                                  |
| Black Panther - Wakanda Forever<br>Showbag | \$32 | Showbag<br>Dino Panch Bag                                     | \$20         | Jumbo 100 in 1                         | \$10                                  |
| Bluey Showbag                              | \$32 | Dino Ranch Bag<br>Dinosaur Rules                              | \$30         | Jumbo Fizz                             | \$25                                  |
| Bluey Showbag                              | \$32 | Disney Princess(Cinderella ) Bag                              | \$35<br>\$35 | Jumbo Gummy                            | \$25                                  |
|                                            | =    |                                                               |              | Jumbo Slime Time                       | \$20                                  |
|                                            |      | Dollykins                                                     | \$30         | Jumbo Warheads Showbag                 | \$10                                  |