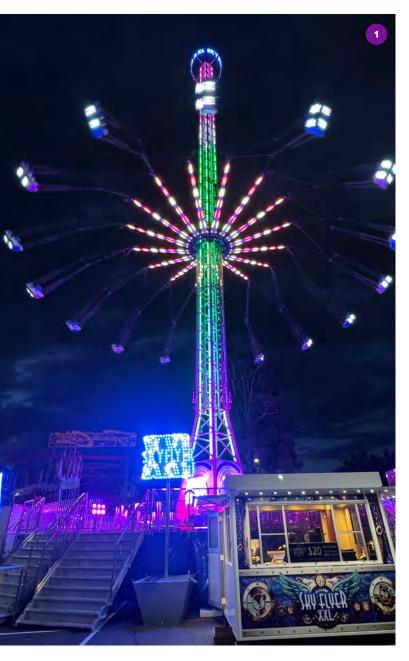

Incredibly eye-catching, the **SKY FLYER XXL** is the brand-new ride taking riders to new heights—with 60 jaw dropping metres of screams and laughter!

#### SKY FLYER XXL 1

The Sky Flyer XXL is the brand new ride taking riders to new heights—with 60 jaw-dropping metres of screams and laughter.