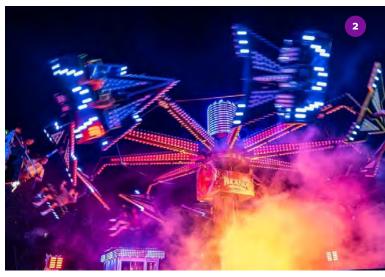

#### THE PHOENIX 2

Australia's premier ride featuring a thrilling ascent with 4Gs of force, dynamic chair movements, and an unforgettable adventure.