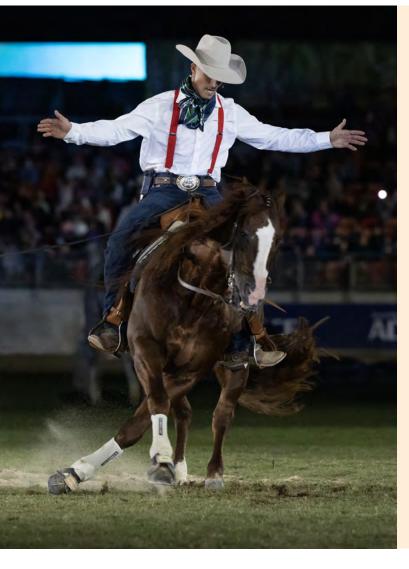

# GRAND PARADES ENGIE STADIUM

Saturday, 12 April, 4.00pm - 4.35pm Monday, 14 April, 4.40pm - 5.15pm Saturday, 19 April, 4.10pm - 4.50pm The Sydney Royal Easter Show Grand Parade is believed to be the first of its kind in the world and has been copied by every major agricultural show in Australia. This iconic event has been taking place at the Show since 1907. Watch as the best-of-the-best in Australian agriculture make their way around the arena in a spectacular procession!

The Grand Parade is an opportunity to pay silent homage to Sydney Royal Competition winners including animals, producers, champion woodchoppers, and future community leaders, in a celebration of Australian agriculture. Why silent? Our four-legged participants are more used to the serene peace and quiet of life on the farm, so give them a friendly wave and hold the applause until after they have left the arena!