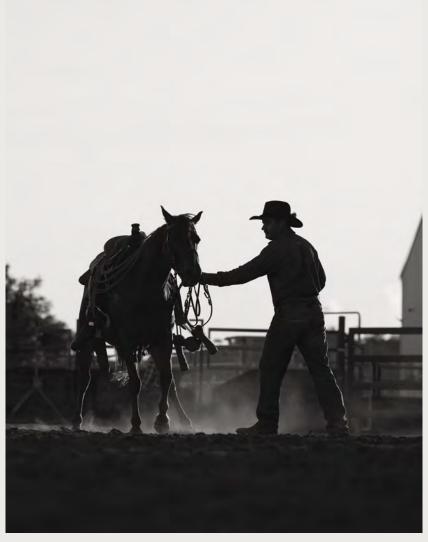

# **JAMISON STATION**

Step into the enchanting world of a real working farm

At the 2025 Sydney Royal Easter Show, you can step into the enchanting world of 'Jamison Station' and immerse yourself in the look and feel of a real working farm.

Spread across 2.5 acres, this delightful new attraction is set up with everything you'd expect, from lush crops and mighty tractors to bustling chicken coops and adorable farm

animals, including cattle, sheep, pigs, goats, and even majestic Clydesdale horses.

Explore the natural setting with barn-style shaded areas and navigate the fun-filled hay-bale maze. Watch live demonstrations at the milking barn and get up close and personal with alpacas at the alpaca meet & greet. For a touch of nostalgia, step

back in time with gold panning and marvel at the skills of a blacksmith.

With plenty of seating and a variety of food options, you can buy or bring your own picnic and enjoy the idyllic atmosphere of Jamison Station. It's an experience that promises fun and relaxation for the whole family, making it a must-see highlight of this year's Show!