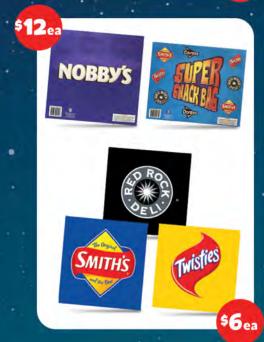

TO EXPLORE MORE AT THE SHOW AND TO PLAN YOUR DAY http://www.eastershow.com.au/planyourday

And don't forget your camera! The Farmyard Nursery is a selfie paradise.

|                                            | 400  |                                                               | <b>A</b> =   |                                        | 400                                   |
|--------------------------------------------|------|---------------------------------------------------------------|--------------|----------------------------------------|---------------------------------------|
| AC/DC Showbag                              | \$32 | Brain Blaster Bag                                             | \$5          | Dream Dasher Showbag                   | \$29                                  |
| AFL Collingwood Magpies 2025<br>Showbag    | \$36 | Brain Licker Showbag                                          | \$16         | Drop Dead Gorgeous Bag                 | \$20                                  |
| AFL Geelong Cats 2025 Showbag              | \$36 | Brainlicker                                                   | \$10         | Dynamite Bubble Gum                    | \$10                                  |
| AFL GWS Giants 2025 Showbag                | \$36 | Brooklyn Nine-Nine Showbag                                    | \$32<br>\$32 | Elvis Showbag                          | \$32<br>\$30                          |
| AFL Melbourne Demons 2025                  | \$36 | Bubble Tea Showbag                                            | ·            | Emergency Rescue                       | · · · · · · · · · · · · · · · · · · · |
| Showbag                                    | ***  | BUBS & TOTS                                                   | \$25<br>\$30 | Emma Memma Showbag                     | \$32<br>\$20                          |
| AFL Richmond Tigers 2025                   | \$36 | Bug's World                                                   |              | Encanto Bag                            |                                       |
| Showbag                                    |      | Building Bricks                                               | \$25<br>\$30 | Extreme-o Mega Sour Showbag            | \$19<br>\$25                          |
| AFL Sydney Swans 2025 Showbag              | \$36 | Building Bricks Aircraft Carrier  Building Bricks Patrol Boat | \$30         | Fairy Girls Family Fun Deal 5 for \$25 | \$25<br>\$25                          |
| Aftershocks Showbag                        | \$6  |                                                               | \$30         |                                        | \$30                                  |
| Airforce                                   | \$30 | Building Bricks Townscape BYS Cosmetics                       | \$30<br>\$26 | Family Fun Pack 5 for \$30             | \$30                                  |
| All American                               | \$25 |                                                               | ·            | Fantasy Art Bag                        | ·                                     |
| Allkinds Intergalactic Showbag             | \$36 | BYS MINI ME Cosmetics                                         | \$26         | Fashion Trendz Showbag                 | \$29                                  |
| Allkinds Rainbow Showbag                   | \$36 | Cadbury Big Bite Showbag                                      | \$20         | Fast & Furious Showbag                 | \$32                                  |
| Allkinds SuperFresh Showbag                | \$36 | Cadbury Caramello Koala Showbag                               | \$6          | Ferrero Rocher Showbag                 | \$25                                  |
| American Candy Showbag                     | \$20 | Cadbury Caramello Superbag                                    | \$10         | FIDGET BIG BAG                         | \$30                                  |
| Anirollz Showbag                           | \$32 | Cadbury Caramilk Mega Bag                                     | \$25         | Fish 'n' Reel Showbag                  | \$28                                  |
| Army                                       | \$30 | Cadbury Caramilk Superbag                                     | \$12.50      | Fizzer Showbag                         | \$6                                   |
| Army Action                                | \$30 | Cadbury Cherry Ripe Showbag                                   | \$6          | Freeze Dried Candy Sweet Crunch        | \$20                                  |
| Army Advance Showbag                       | \$30 | Cadbury Cherry Ripe Superbag                                  | \$12.50      | Friends Showbag                        | \$32                                  |
| Army Bag                                   | \$30 | Cadbury Crunchie Showbag                                      | \$6          | Frozen II Cosmetic Bag                 | \$30                                  |
| Assassins Creed Showbag                    | \$32 | Cadbury Crunchie Superbag                                     | \$12.50      | Frozen II Dressup Bag                  | \$35                                  |
| Australian Soccer Bag                      | \$30 | Cadbury Curly Wurly Showbag                                   | \$6          | Full o Fizz                            | \$10                                  |
| Australis Cosmetics                        | \$28 | Cadbury Curly Wurly Superbag                                  | \$12.50      | Fyna Licorice Bag                      | \$15                                  |
| Avatar Showbag                             | \$32 | Cadbury Dairy Milk Showbag                                    | \$6          | Fyna Mega Licorice                     | \$20                                  |
| Avengers Bag                               | \$30 | Cadbury Dairy Milk Superbag                                   | \$10         | G-Squad Showbag                        | \$20                                  |
| Bag of Bubbles                             | \$15 | Cadbury Family Deal Showbag                                   | \$20         | Gabby's Dollhouse Bag                  | \$35                                  |
| Bake Kneads - For The Baking               | \$25 | Cadbury Favourites Showbag                                    | \$25         | Gag Magic                              | \$20                                  |
| Enthusiasts                                |      | Cadbury Flake Superbag                                        | \$12.50      | Game of Thrones Showbag                | \$20                                  |
| Bananya Showbag                            | \$32 | Cadbury Freddo and Friends                                    | \$10         | Garfield Showbag                       | \$32                                  |
| Barbie Fab Life Showbag                    | \$32 | Showbag                                                       |              | Ghost Drops                            | \$10                                  |
| Barbie Fantasy Showbag                     | \$32 | Cadbury Freddo Showbag                                        | \$6          | Ghostbusters Bag                       | \$20                                  |
| Bart Simpson Bag                           | \$35 | Cadbury Furry Friends Showbag                                 | \$6          | Giant Candy Showbag                    | \$10                                  |
| Batman Bag                                 | \$30 | Cadbury Indulgence Showbag                                    | \$25         | Give and Gather Bag - RAS              | \$30                                  |
| BBZ Body Showbag                           | \$32 | Cadbury Mega Bag                                              | \$20         | Foundation                             |                                       |
| BBZ Showbag                                | \$32 | Cadbury Picnic Showbag                                        | \$5.50       | Gloss and Glamour                      | \$30                                  |
| Beast Sweets Showbag                       | \$19 | Cadbury Turkish Delight Showbag                               | \$10         | Go Nuts for Donuts Showbag             | \$29                                  |
| Bertie Beetle Bonanza Showbag              | \$20 | Cadbury Twirl Showbag                                         | \$10         | Guardians of the Galaxy Showbag        | \$32                                  |
| Bertie Beetle Diamond Deal                 | \$20 | Candy Craze Super Bag                                         | \$12.50      | Gudetama Showbag                       | \$32                                  |
| Showbag                                    |      | Candyworld Bag                                                | \$10         | Gudetama Showbag                       | \$32                                  |
| Bertie Beetle Platinum Showbag             | \$14 | Captain Candy Showbag                                         | \$5          | Harry Potter Showbag                   | \$32                                  |
| Bertie Beetle Retro Showbag                | \$25 | Care Bears Bag                                                | \$35         | Hello Kitty Red Showbag                | \$32                                  |
| Bertie Blue Showbag                        | \$5  | Carlton Blues 2025 Showbag                                    | \$36         | Hello Kitty Showbag                    | \$32                                  |
| Bertie Gold Showbag                        | \$8  | Cavendish & Harvey Showbag                                    | \$16         | Hi Chew Showbag                        | \$15                                  |
| Bertie Triple Deal Showbags                | \$20 | Chupa Chups Megabag                                           | \$10         | Home Studio - Arts & Crafts            | \$28                                  |
| Better Homes and Gardens                   | \$32 | Chupa Chups Showbag                                           | \$6          | Hot Wheels Monster Trucks              | \$32                                  |
| Showbag<br>Bir Boss Boss                   | ¢c.  | Cinnamoroll Showbag                                           | \$32         | Showbag                                | ¢22                                   |
| Big Boss Bag                               | \$6  | CommBank Matildas Showbag                                     | \$32         | Hot Wheels Showbag                     | \$32                                  |
| BIG Kit Kat Showbag                        | \$22 | Creative Junior - Arts & Stationery                           | \$26         | House of Horror                        | \$30                                  |
| BIG Milkybar Showbag                       | \$22 | Darrell Lea Bullets Showbag                                   | \$15         | Hubba Bubba Showbag                    | \$7.50                                |
| BIG Nestle Family Deal 5 in 1<br>Showbag   | \$25 | Darrell Lea Chocolate Coated                                  | \$15         | I Love Dogs Showbag                    | \$29                                  |
| Big Pet Cat Bag                            | \$20 | Showbag                                                       | ф1Г          | InStyle Showbag                        | \$32<br>\$35                          |
| Big Pet Dog Bag                            | \$20 | Darrell Lea Classics Showbag                                  | \$15         | Japanese Oishii                        | \$25                                  |
|                                            | \$20 | Darrell Lea Liquorice Showbag                                 | \$15<br>\$22 | Jawbreaker Showbag                     | \$16                                  |
| BIG Smarties Showbag                       |      | Deadpool Showbag                                              | \$32         | Jelly Belly Showbag                    | \$10                                  |
| Black Barther Wakanda Forever              | \$32 | Designer Brands Cosmetics                                     | \$27         | Jujutsu Kaisen Showbag                 | \$32                                  |
| Black Panther - Wakanda Forever<br>Showbag | \$32 | Showbag<br>Dino Panch Bag                                     | \$20         | Jumbo 100 in 1                         | \$10                                  |
| Bluey Showbag                              | \$32 | Dino Ranch Bag<br>Dinosaur Rules                              | \$30         | Jumbo Fizz                             | \$25                                  |
| Bluey Showbag                              | \$32 | Disney Princess(Cinderella ) Bag                              | \$35<br>\$35 | Jumbo Gummy                            | \$25                                  |
|                                            | =    |                                                               |              | Jumbo Slime Time                       | \$20                                  |
|                                            |      | Dollykins                                                     | \$30         | Jumbo Warheads Showbag                 | \$10                                  |

| Junior Aero Showbag                      | \$7          | Mr Beast Feastables Bag           | \$15    | Red Rock Deli Regular                               | \$6          |
|------------------------------------------|--------------|-----------------------------------|---------|-----------------------------------------------------|--------------|
| Junior Kit Kat Showbag                   | \$7          | My Little Pony Bag                | \$35    | Rick And Morty Showbag                              | \$32         |
| Junior Milky Bar Showbag                 | \$7          | My Melody Showbag                 | \$32    | RIP Snorter Brain Blaster Super                     | \$16.50      |
| Junior Red Ripperz Showbag               | \$7          | NBA Boston Celtics Showbag        | \$36    | Rip Snorter Super Ripper Bag                        | \$10         |
| Junior Smarties Showbag                  | \$7          | NBA Brooklyn Nets Showbag         | \$36    | Rude Dudes                                          | \$10         |
| Junior Snakes Alive Showbag              | \$7          | NBA Chicago Bulls Showbag         | \$36    | Rural Aid - For Our Mates In the                    | \$18         |
| Jurassic World Dominion Bag              | \$35         | NBA Golden State Warriors Showbag | \$36    | Bush                                                | \$30         |
| K Zone magazine                          | \$27         | NBA Los Angeles Lakers Showbag    | \$36    | S.W.A.T. Jnr Bag                                    | •            |
| Karate Ninja Deluxe Bag                  | \$30         | NBA Miami Heat Showbag            | \$36    | Sasy N Savy - Australia's Vegan<br>Organic Skincare | \$35         |
| Kinder Bueno Showbag                     | \$18         | NBA Milwaukee Bucks Showbag       | \$36    | Scooby Doo Bag                                      | \$35         |
| Kinder Chocolate Showbag                 | \$20         | NBA Oaklahoma City Thunders       | \$36    | Scunci Hair Accessories                             | \$28         |
| Kinder Surprise Showbag                  | \$16         | Showbag                           |         | Sensory Bag                                         | \$20         |
| Kiss and Make Up                         | \$30         | NBA Phoenix Suns Showbag          | \$36    | Sesame Street Showbag                               | \$32         |
| Kittycorn Kuties                         | \$32         | Nerds Showbag                     | \$15    | SKITTLES Bag                                        | \$6          |
| Knights and Gladiators                   | \$25         | New Zealand Favourites            | \$25    | Skittles® Family Sharing Bag                        | \$16.50      |
| Kuromi Showbag                           | \$32         | Ninja Power                       | \$30    | Slime Superbag                                      | \$20         |
| Kyle & Jackie O's World Famous           | \$36         | Ninja Showbag                     | \$30    | Sloth Showbag                                       | \$32         |
| Showbag                                  |              | Nobbys Nuts                       | \$12    | Smith's Regular Chip Bag                            | \$6          |
| L.O.L. Surprise Showbag                  | \$32         | Nobody's Bae Showbag              | \$32    | Smiths Super Snack Bag                              | \$12         |
| LA Basketball Bag                        | \$30         | NRL South Sydney Rabbitohs        | \$30    | Smiths Supersnack Bag 2                             | \$12         |
| Ladybug                                  | \$10         | NRL State of Origin NSW Showbag   | \$30    | Smoko Showbag                                       | \$32         |
| Licorice Lovers Showbag                  | \$10         | Nude by Nature Make-Up Showbag    | \$32    | Snickers® Regular                                   | \$6          |
| Life Savers Rolls Showbag                | \$10         | Nude by Nature Skincare Showbag   | \$32    | Snickers® Super Bag                                 | \$10         |
| Life Savers Sherbet Showbag              | \$15         | Nutella Showbag                   | \$25    | Snoopy Showbag                                      | \$32         |
| Little Ripper Bag                        | \$5          | Oreo Showbag                      | \$12.50 | Soap Dough Showbag                                  | \$29         |
| Little Toolman                           | \$30         | P!nk Showbag                      | \$32    | Sonic Girls Showbag                                 | \$32         |
| Lollypops                                | \$5          | Paw Patrol Showbag                | \$32    | Sonic Showbag                                       | \$32         |
| Looney Tunes Bag                         | \$35         | Paw Patrol Skye Showbag           | \$32    | Sour Patch Kids Showbag                             | \$12.50      |
| Love Chella Showbag                      | \$32         | Peppa Pig Showbag                 | \$32    | Sourblast                                           | \$25         |
| Love To Squish Disney Bag                | \$20         | Perfume Collection                | \$35    | Spiderman Bag                                       | \$30         |
| LULU - one who is remarkable and         | \$27         | Perfume FOR MEN                   | \$32    | Spiderman Showbag                                   | \$32         |
| wonderful                                |              | Perfume GIRL                      | \$32    | Spidey And Friends Bag                              | \$30         |
| M&M's® Regular                           | \$6          | Peter Rabbit Showbag              | \$30    | Squish Mochi Showbag                                | \$20         |
| M&M's® Super                             | \$10         | PEZ Showbag                       | \$16    | Squishy Delight Showbag                             | \$25         |
| Maltesers® Regular                       | \$6          | Pink Floyd Showbag                | \$32    | Squishy Squashy                                     | \$20         |
| Maltesers® Super Bag                     | \$10         | Pixar Bag                         | \$20    | Squishy Things Showbag                              | \$32         |
| marie claire Showbag                     | \$32         | Play-Doh Bag                      | \$25    | Star Wars - Darth Vader Showbag                     | \$32         |
| Mars® Regular Bag                        | \$6          | Pocky Showbag                     | \$10    | Star Wars - The Child Showbag                       | \$32         |
| MARS® Sharing Bag                        | \$15         | Pokemon Go Showbag                | \$32    | Star Wars - The Empire Strikes                      | \$32         |
| Mars® Super Bag                          | \$10         | Pokemon Junior Showbag            | \$32    | Back Showbag                                        |              |
| May Gibbs Showbag                        | \$32         | Police Action Squad               | \$30    | Star Wars - The Mandalorian                         | \$32         |
| MCoBeauty Showbag                        | \$30         | Police Force Showbag              | \$29    | Showbag                                             | 400          |
| Mega Fizz Jumbo Showbag                  | \$10         | Polly Waffle Showbag              | \$16    | Stella Athletic Showbag                             | \$36         |
| Mega Fizz Showbag                        | \$6          | Pompompurin Showbag               | \$32    | Stitch Backpack Bag                                 | \$40         |
| Mega Ninja Showbag                       | \$30         | Pops 'n Fizz Showbag              | \$6     | Stitch Stationary Bag                               | \$35         |
| Men's Essential                          | \$35         | Power Rangers Bag                 | \$30    | Subway Socceroos Showbag                            | \$32         |
| Men's Style Showbag                      | \$35         | Pranks & More Showbag             | \$32    | Super Kawaii Showbag                                | \$10         |
| Mentos Showbag                           | \$6<br>¢35   | Premium Aero Showbag              | \$16    | Super Kit Kat Showbag                               | \$20         |
| Mermaid Dressup Bag                      | \$35         | Premium Allen's Lollies Showbag   | \$16    | Super Milky Bar Showbag                             | \$20         |
| Mermaid Showbag                          | \$32         | Premium Choc Classics Showbag     | \$16    | SUPER RANDOM STUFF                                  | \$26         |
| Metallica Showbag                        | \$32         | Premium Chokito Showbag           | \$16    | Super Smarties Showbag                              | \$20         |
| Miffy Showbag  Mike's Tool Chest Showbag | \$32         | Premium Minties Showbag           | \$16    | Super Sour Showbag                                  | \$20         |
| Milke's Tool Chest Showbag               | \$29         | Premium Snakes Alive Showbag      | \$16    | SUPER WHEELS                                        | \$30         |
| Milkyway® Regular Bag                    | \$6          | Pretty Pony                       | \$30    | Tattoo                                              | \$12<br>\$25 |
| Milkyway® Super Bag                      | \$10         | Puppy Love                        | \$30    | The Australian Women's Weekly<br>Showbag            | \$25         |
| Minecraft Backpack Bag                   | \$35         | Purrfect Just the Way You Are     | \$30    | The Beatles Showbag                                 | \$32         |
| Minecraft Steve Dressup Bag              | \$35<br>\$35 | Push Pop Showbag                  | \$15    | The Big Deal Showbag                                | \$32         |
| Minnie Mouse Bag Miss Coco Showbag       | \$35<br>\$35 | Pusheen Showbag                   | \$32    | The Conscious Store Showbag                         | \$36         |
|                                          |              | Pusheen Showbag                   | \$32    | The Greatest Showbag on Earth                       | \$32         |
| Molang Showbag                           | \$32         |                                   |         |                                                     | ,            |