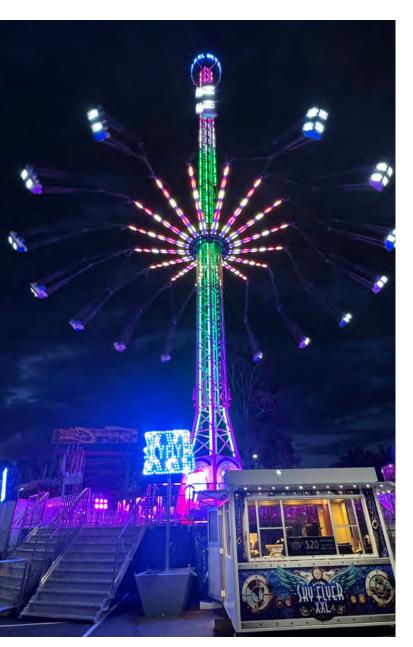

#### **NEW RIDES**

Carnival rides at the Show are a whirlwind of excitement and joy! With everything from adrenaline-pumping rides that send your heart racing to the gentle, nostalgic charm of classic carousels, Carnival offers something for everyone.

Incredibly eye-catching, the **SKY FLYER XXL** is the brand-new ride taking riders to new heights—with 60 jaw dropping metres of screams and laughter!

#### SKY FLYER XXL 1

The Sky Flyer XXL is the brand new ride taking riders to new heights—with 60 jaw-dropping metres of screams and laughter.