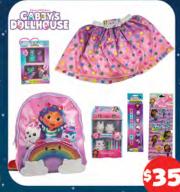

TO EXPLORE MORE AT THE SHOW AND TO PLAN YOUR DAY http://www.eastershow.com.au/planyourday

And don't forget your camera! The Farmyard Nursery is a selfie paradise.

|                                            | 400  |                                                               | <b>A</b> =   |                                        | 400                                   |
|--------------------------------------------|------|---------------------------------------------------------------|--------------|----------------------------------------|---------------------------------------|
| AC/DC Showbag                              | \$32 | Brain Blaster Bag                                             | \$5          | Dream Dasher Showbag                   | \$29                                  |
| AFL Collingwood Magpies 2025<br>Showbag    | \$36 | Brain Licker Showbag                                          | \$16         | Drop Dead Gorgeous Bag                 | \$20                                  |
| AFL Geelong Cats 2025 Showbag              | \$36 | Brainlicker                                                   | \$10         | Dynamite Bubble Gum                    | \$10                                  |
| AFL GWS Giants 2025 Showbag                | \$36 | Brooklyn Nine-Nine Showbag                                    | \$32<br>\$32 | Elvis Showbag                          | \$32<br>\$30                          |
| AFL Melbourne Demons 2025                  | \$36 | Bubble Tea Showbag                                            | ·            | Emergency Rescue                       | · · · · · · · · · · · · · · · · · · · |
| Showbag                                    | ***  | BUBS & TOTS                                                   | \$25<br>\$30 | Emma Memma Showbag                     | \$32<br>\$20                          |
| AFL Richmond Tigers 2025                   | \$36 | Bug's World                                                   |              | Encanto Bag                            |                                       |
| Showbag                                    |      | Building Bricks                                               | \$25<br>\$30 | Extreme-o Mega Sour Showbag            | \$19<br>\$25                          |
| AFL Sydney Swans 2025 Showbag              | \$36 | Building Bricks Aircraft Carrier  Building Bricks Patrol Boat | \$30         | Fairy Girls Family Fun Deal 5 for \$25 | \$25<br>\$25                          |
| Aftershocks Showbag                        | \$6  |                                                               | \$30         |                                        | \$30                                  |
| Airforce                                   | \$30 | Building Bricks Townscape BYS Cosmetics                       | \$30<br>\$26 | Family Fun Pack 5 for \$30             | \$30                                  |
| All American                               | \$25 |                                                               | ·            | Fantasy Art Bag                        | ·                                     |
| Allkinds Intergalactic Showbag             | \$36 | BYS MINI ME Cosmetics                                         | \$26         | Fashion Trendz Showbag                 | \$29                                  |
| Allkinds Rainbow Showbag                   | \$36 | Cadbury Big Bite Showbag                                      | \$20         | Fast & Furious Showbag                 | \$32                                  |
| Allkinds SuperFresh Showbag                | \$36 | Cadbury Caramello Koala Showbag                               | \$6          | Ferrero Rocher Showbag                 | \$25                                  |
| American Candy Showbag                     | \$20 | Cadbury Caramello Superbag                                    | \$10         | FIDGET BIG BAG                         | \$30                                  |
| Anirollz Showbag                           | \$32 | Cadbury Caramilk Mega Bag                                     | \$25         | Fish 'n' Reel Showbag                  | \$28                                  |
| Army                                       | \$30 | Cadbury Caramilk Superbag                                     | \$12.50      | Fizzer Showbag                         | \$6                                   |
| Army Action                                | \$30 | Cadbury Cherry Ripe Showbag                                   | \$6          | Freeze Dried Candy Sweet Crunch        | \$20                                  |
| Army Advance Showbag                       | \$30 | Cadbury Cherry Ripe Superbag                                  | \$12.50      | Friends Showbag                        | \$32                                  |
| Army Bag                                   | \$30 | Cadbury Crunchie Showbag                                      | \$6          | Frozen II Cosmetic Bag                 | \$30                                  |
| Assassins Creed Showbag                    | \$32 | Cadbury Crunchie Superbag                                     | \$12.50      | Frozen II Dressup Bag                  | \$35                                  |
| Australian Soccer Bag                      | \$30 | Cadbury Curly Wurly Showbag                                   | \$6          | Full o Fizz                            | \$10                                  |
| Australis Cosmetics                        | \$28 | Cadbury Curly Wurly Superbag                                  | \$12.50      | Fyna Licorice Bag                      | \$15                                  |
| Avatar Showbag                             | \$32 | Cadbury Dairy Milk Showbag                                    | \$6          | Fyna Mega Licorice                     | \$20                                  |
| Avengers Bag                               | \$30 | Cadbury Dairy Milk Superbag                                   | \$10         | G-Squad Showbag                        | \$20                                  |
| Bag of Bubbles                             | \$15 | Cadbury Family Deal Showbag                                   | \$20         | Gabby's Dollhouse Bag                  | \$35                                  |
| Bake Kneads - For The Baking               | \$25 | Cadbury Favourites Showbag                                    | \$25         | Gag Magic                              | \$20                                  |
| Enthusiasts                                |      | Cadbury Flake Superbag                                        | \$12.50      | Game of Thrones Showbag                | \$20                                  |
| Bananya Showbag                            | \$32 | Cadbury Freddo and Friends                                    | \$10         | Garfield Showbag                       | \$32                                  |
| Barbie Fab Life Showbag                    | \$32 | Showbag                                                       |              | Ghost Drops                            | \$10                                  |
| Barbie Fantasy Showbag                     | \$32 | Cadbury Freddo Showbag                                        | \$6          | Ghostbusters Bag                       | \$20                                  |
| Bart Simpson Bag                           | \$35 | Cadbury Furry Friends Showbag                                 | \$6          | Giant Candy Showbag                    | \$10                                  |
| Batman Bag                                 | \$30 | Cadbury Indulgence Showbag                                    | \$25         | Give and Gather Bag - RAS              | \$30                                  |
| BBZ Body Showbag                           | \$32 | Cadbury Mega Bag                                              | \$20         | Foundation                             |                                       |
| BBZ Showbag                                | \$32 | Cadbury Picnic Showbag                                        | \$5.50       | Gloss and Glamour                      | \$30                                  |
| Beast Sweets Showbag                       | \$19 | Cadbury Turkish Delight Showbag                               | \$10         | Go Nuts for Donuts Showbag             | \$29                                  |
| Bertie Beetle Bonanza Showbag              | \$20 | Cadbury Twirl Showbag                                         | \$10         | Guardians of the Galaxy Showbag        | \$32                                  |
| Bertie Beetle Diamond Deal                 | \$20 | Candy Craze Super Bag                                         | \$12.50      | Gudetama Showbag                       | \$32                                  |
| Showbag                                    |      | Candyworld Bag                                                | \$10         | Gudetama Showbag                       | \$32                                  |
| Bertie Beetle Platinum Showbag             | \$14 | Captain Candy Showbag                                         | \$5          | Harry Potter Showbag                   | \$32                                  |
| Bertie Beetle Retro Showbag                | \$25 | Care Bears Bag                                                | \$35         | Hello Kitty Red Showbag                | \$32                                  |
| Bertie Blue Showbag                        | \$5  | Carlton Blues 2025 Showbag                                    | \$36         | Hello Kitty Showbag                    | \$32                                  |
| Bertie Gold Showbag                        | \$8  | Cavendish & Harvey Showbag                                    | \$16         | Hi Chew Showbag                        | \$15                                  |
| Bertie Triple Deal Showbags                | \$20 | Chupa Chups Megabag                                           | \$10         | Home Studio - Arts & Crafts            | \$28                                  |
| Better Homes and Gardens                   | \$32 | Chupa Chups Showbag                                           | \$6          | Hot Wheels Monster Trucks              | \$32                                  |
| Showbag<br>Bir Boss Boss                   | ¢c.  | Cinnamoroll Showbag                                           | \$32         | Showbag                                | ¢22                                   |
| Big Boss Bag                               | \$6  | CommBank Matildas Showbag                                     | \$32         | Hot Wheels Showbag                     | \$32                                  |
| BIG Kit Kat Showbag                        | \$22 | Creative Junior - Arts & Stationery                           | \$26         | House of Horror                        | \$30                                  |
| BIG Milkybar Showbag                       | \$22 | Darrell Lea Bullets Showbag                                   | \$15         | Hubba Bubba Showbag                    | \$7.50                                |
| BIG Nestle Family Deal 5 in 1<br>Showbag   | \$25 | Darrell Lea Chocolate Coated                                  | \$15         | I Love Dogs Showbag                    | \$29                                  |
| Big Pet Cat Bag                            | \$20 | Showbag                                                       | ф1Г          | InStyle Showbag                        | \$32<br>\$35                          |
| Big Pet Dog Bag                            | \$20 | Darrell Lea Classics Showbag                                  | \$15         | Japanese Oishii                        | \$25                                  |
|                                            | \$20 | Darrell Lea Liquorice Showbag                                 | \$15<br>\$22 | Jawbreaker Showbag                     | \$16                                  |
| BIG Smarties Showbag                       |      | Deadpool Showbag                                              | \$32         | Jelly Belly Showbag                    | \$10                                  |
| Black Barther Wakanda Forever              | \$32 | Designer Brands Cosmetics                                     | \$27         | Jujutsu Kaisen Showbag                 | \$32                                  |
| Black Panther - Wakanda Forever<br>Showbag | \$32 | Showbag<br>Dino Panch Bag                                     | \$20         | Jumbo 100 in 1                         | \$10                                  |
| Bluey Showbag                              | \$32 | Dino Ranch Bag<br>Dinosaur Rules                              | \$30         | Jumbo Fizz                             | \$25                                  |
| Bluey Showbag                              | \$32 | Disney Princess(Cinderella ) Bag                              | \$35<br>\$35 | Jumbo Gummy                            | \$25                                  |
|                                            | =    |                                                               |              | Jumbo Slime Time                       | \$20                                  |
|                                            |      | Dollykins                                                     | \$30         | Jumbo Warheads Showbag                 | \$10                                  |