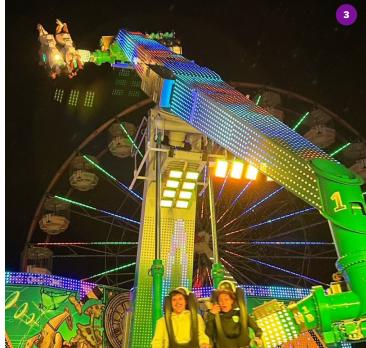

### X DRIVE 3

Get ready for X Drive, one of Australia's newest thrills! Spin and turn 22 meters high above the ground, experiencing intense G-forces and heart-pounding excitement.