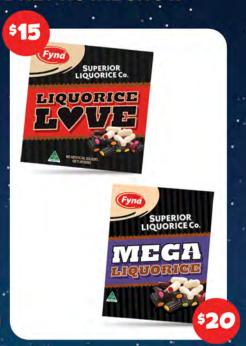

TO EXPLORE MORE AT THE SHOW AND TO PLAN YOUR DAY http://www.eastershow.com.au/planyourday

And don't forget your camera! The Farmyard Nursery is a selfie paradise.

|                                            | 400  |                                                               | <b>A</b> =   |                                        | 400                                   |
|--------------------------------------------|------|---------------------------------------------------------------|--------------|----------------------------------------|---------------------------------------|
| AC/DC Showbag                              | \$32 | Brain Blaster Bag                                             | \$5          | Dream Dasher Showbag                   | \$29                                  |
| AFL Collingwood Magpies 2025<br>Showbag    | \$36 | Brain Licker Showbag                                          | \$16         | Drop Dead Gorgeous Bag                 | \$20                                  |
| AFL Geelong Cats 2025 Showbag              | \$36 | Brainlicker                                                   | \$10         | Dynamite Bubble Gum                    | \$10                                  |
| AFL GWS Giants 2025 Showbag                | \$36 | Brooklyn Nine-Nine Showbag                                    | \$32<br>\$32 | Elvis Showbag                          | \$32<br>\$30                          |
| AFL Melbourne Demons 2025                  | \$36 | Bubble Tea Showbag                                            | ·            | Emergency Rescue                       | · · · · · · · · · · · · · · · · · · · |
| Showbag                                    | ***  | BUBS & TOTS                                                   | \$25<br>\$30 | Emma Memma Showbag                     | \$32<br>\$20                          |
| AFL Richmond Tigers 2025                   | \$36 | Bug's World                                                   |              | Encanto Bag                            |                                       |
| Showbag                                    |      | Building Bricks                                               | \$25<br>\$30 | Extreme-o Mega Sour Showbag            | \$19<br>\$25                          |
| AFL Sydney Swans 2025 Showbag              | \$36 | Building Bricks Aircraft Carrier  Building Bricks Patrol Boat | \$30         | Fairy Girls Family Fun Deal 5 for \$25 | \$25<br>\$25                          |
| Aftershocks Showbag                        | \$6  |                                                               | \$30         |                                        | \$30                                  |
| Airforce                                   | \$30 | Building Bricks Townscape BYS Cosmetics                       | \$30<br>\$26 | Family Fun Pack 5 for \$30             | \$30                                  |
| All American                               | \$25 |                                                               | ·            | Fantasy Art Bag                        | ·                                     |
| Allkinds Intergalactic Showbag             | \$36 | BYS MINI ME Cosmetics                                         | \$26         | Fashion Trendz Showbag                 | \$29                                  |
| Allkinds Rainbow Showbag                   | \$36 | Cadbury Big Bite Showbag                                      | \$20         | Fast & Furious Showbag                 | \$32                                  |
| Allkinds SuperFresh Showbag                | \$36 | Cadbury Caramello Koala Showbag                               | \$6          | Ferrero Rocher Showbag                 | \$25                                  |
| American Candy Showbag                     | \$20 | Cadbury Caramello Superbag                                    | \$10         | FIDGET BIG BAG                         | \$30                                  |
| Anirollz Showbag                           | \$32 | Cadbury Caramilk Mega Bag                                     | \$25         | Fish 'n' Reel Showbag                  | \$28                                  |
| Army                                       | \$30 | Cadbury Caramilk Superbag                                     | \$12.50      | Fizzer Showbag                         | \$6                                   |
| Army Action                                | \$30 | Cadbury Cherry Ripe Showbag                                   | \$6          | Freeze Dried Candy Sweet Crunch        | \$20                                  |
| Army Advance Showbag                       | \$30 | Cadbury Cherry Ripe Superbag                                  | \$12.50      | Friends Showbag                        | \$32                                  |
| Army Bag                                   | \$30 | Cadbury Crunchie Showbag                                      | \$6          | Frozen II Cosmetic Bag                 | \$30                                  |
| Assassins Creed Showbag                    | \$32 | Cadbury Crunchie Superbag                                     | \$12.50      | Frozen II Dressup Bag                  | \$35                                  |
| Australian Soccer Bag                      | \$30 | Cadbury Curly Wurly Showbag                                   | \$6          | Full o Fizz                            | \$10                                  |
| Australis Cosmetics                        | \$28 | Cadbury Curly Wurly Superbag                                  | \$12.50      | Fyna Licorice Bag                      | \$15                                  |
| Avatar Showbag                             | \$32 | Cadbury Dairy Milk Showbag                                    | \$6          | Fyna Mega Licorice                     | \$20                                  |
| Avengers Bag                               | \$30 | Cadbury Dairy Milk Superbag                                   | \$10         | G-Squad Showbag                        | \$20                                  |
| Bag of Bubbles                             | \$15 | Cadbury Family Deal Showbag                                   | \$20         | Gabby's Dollhouse Bag                  | \$35                                  |
| Bake Kneads - For The Baking               | \$25 | Cadbury Favourites Showbag                                    | \$25         | Gag Magic                              | \$20                                  |
| Enthusiasts                                |      | Cadbury Flake Superbag                                        | \$12.50      | Game of Thrones Showbag                | \$20                                  |
| Bananya Showbag                            | \$32 | Cadbury Freddo and Friends                                    | \$10         | Garfield Showbag                       | \$32                                  |
| Barbie Fab Life Showbag                    | \$32 | Showbag                                                       |              | Ghost Drops                            | \$10                                  |
| Barbie Fantasy Showbag                     | \$32 | Cadbury Freddo Showbag                                        | \$6          | Ghostbusters Bag                       | \$20                                  |
| Bart Simpson Bag                           | \$35 | Cadbury Furry Friends Showbag                                 | \$6          | Giant Candy Showbag                    | \$10                                  |
| Batman Bag                                 | \$30 | Cadbury Indulgence Showbag                                    | \$25         | Give and Gather Bag - RAS              | \$30                                  |
| BBZ Body Showbag                           | \$32 | Cadbury Mega Bag                                              | \$20         | Foundation                             |                                       |
| BBZ Showbag                                | \$32 | Cadbury Picnic Showbag                                        | \$5.50       | Gloss and Glamour                      | \$30                                  |
| Beast Sweets Showbag                       | \$19 | Cadbury Turkish Delight Showbag                               | \$10         | Go Nuts for Donuts Showbag             | \$29                                  |
| Bertie Beetle Bonanza Showbag              | \$20 | Cadbury Twirl Showbag                                         | \$10         | Guardians of the Galaxy Showbag        | \$32                                  |
| Bertie Beetle Diamond Deal                 | \$20 | Candy Craze Super Bag                                         | \$12.50      | Gudetama Showbag                       | \$32                                  |
| Showbag                                    |      | Candyworld Bag                                                | \$10         | Gudetama Showbag                       | \$32                                  |
| Bertie Beetle Platinum Showbag             | \$14 | Captain Candy Showbag                                         | \$5          | Harry Potter Showbag                   | \$32                                  |
| Bertie Beetle Retro Showbag                | \$25 | Care Bears Bag                                                | \$35         | Hello Kitty Red Showbag                | \$32                                  |
| Bertie Blue Showbag                        | \$5  | Carlton Blues 2025 Showbag                                    | \$36         | Hello Kitty Showbag                    | \$32                                  |
| Bertie Gold Showbag                        | \$8  | Cavendish & Harvey Showbag                                    | \$16         | Hi Chew Showbag                        | \$15                                  |
| Bertie Triple Deal Showbags                | \$20 | Chupa Chups Megabag                                           | \$10         | Home Studio - Arts & Crafts            | \$28                                  |
| Better Homes and Gardens                   | \$32 | Chupa Chups Showbag                                           | \$6          | Hot Wheels Monster Trucks              | \$32                                  |
| Showbag<br>Bir Boss Boss                   | ¢c.  | Cinnamoroll Showbag                                           | \$32         | Showbag                                | ¢22                                   |
| Big Boss Bag                               | \$6  | CommBank Matildas Showbag                                     | \$32         | Hot Wheels Showbag                     | \$32                                  |
| BIG Kit Kat Showbag                        | \$22 | Creative Junior - Arts & Stationery                           | \$26         | House of Horror                        | \$30                                  |
| BIG Milkybar Showbag                       | \$22 | Darrell Lea Bullets Showbag                                   | \$15         | Hubba Bubba Showbag                    | \$7.50                                |
| BIG Nestle Family Deal 5 in 1<br>Showbag   | \$25 | Darrell Lea Chocolate Coated                                  | \$15         | I Love Dogs Showbag                    | \$29                                  |
| Big Pet Cat Bag                            | \$20 | Showbag                                                       | ф1Г          | InStyle Showbag                        | \$32<br>\$35                          |
| Big Pet Dog Bag                            | \$20 | Darrell Lea Classics Showbag                                  | \$15         | Japanese Oishii                        | \$25                                  |
|                                            | \$20 | Darrell Lea Liquorice Showbag                                 | \$15<br>\$22 | Jawbreaker Showbag                     | \$16                                  |
| BIG Smarties Showbag                       |      | Deadpool Showbag                                              | \$32         | Jelly Belly Showbag                    | \$10                                  |
| Black Barther Wakanda Forever              | \$32 | Designer Brands Cosmetics                                     | \$27         | Jujutsu Kaisen Showbag                 | \$32                                  |
| Black Panther - Wakanda Forever<br>Showbag | \$32 | Showbag<br>Dino Panch Bag                                     | \$20         | Jumbo 100 in 1                         | \$10                                  |
| Bluey Showbag                              | \$32 | Dino Ranch Bag<br>Dinosaur Rules                              | \$30         | Jumbo Fizz                             | \$25                                  |
| Bluey Showbag                              | \$32 | Disney Princess(Cinderella ) Bag                              | \$35<br>\$35 | Jumbo Gummy                            | \$25                                  |
|                                            | =    |                                                               |              | Jumbo Slime Time                       | \$20                                  |
|                                            |      | Dollykins                                                     | \$30         | Jumbo Warheads Showbag                 | \$10                                  |