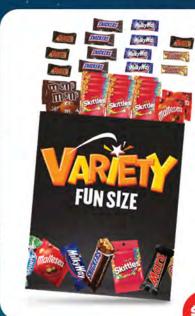

| Wizz Fizz Super Sour Bag                 | \$10 |
| Women's Essential                        | \$32 |
| World's Biggest Jumbo                    | \$25 |
| X-Men Showbag                            | \$32 |
| Xtreme Sours Showbag                     | \$10 |
| XXL Candy Krazie Showbag                 | \$19 |
| Yowie Showbag                            | \$16 |
| Yupi Showbag                             | \$10 |
| Zappo Showbag                            | \$6  |
| Zappomungus Superbag                     | \$10 |
| Zombie Chews Showbag                     | \$6  |



# CARTOON Collection

## THE WORLDS GREATEST SHOWBAGS AT THE SYDNEY ROYAL SHOW









































WIZZ FIZZ CHOC BAG





# GITT WIRLD

# THE WORLDS GREATEST SHOWBAGS AT THE SYDNEY ROYAL SHOW













\$15









SPECIAL! \$5ea OR 4 FOR \$15



# DON'T LET THE SUN RUIN YOUR FUN.

# GRAB A PAIR OF UGLY'S!

FIND US ON OLYMPIC BOULEVARD.



PROUD SPONSOR OF



**SUNNIES. SPECS. SAFETY.** 

BUILT TOUGH FOR ACTIVE AUSSIES.

**UGLYFISH.COM.AU** 





# FUNDRAISING AT THE SHOW FOR REGIONAL AND RURAL COMMUNITIES

he Royal Agricultural Society of NSW (RAS) is committed to forging the future of agriculture by engaging, educating, and entertaining the community on the value of sustainable agriculture and quality produce. Through various competitions and events, including the annual Sydney Royal Easter Show, the RAS aims to improve the quality of agricultural produce and animal breeds, supporting agricultural excellence and innovation.

The annual Sydney Royal Easter Show gives farmers a reason