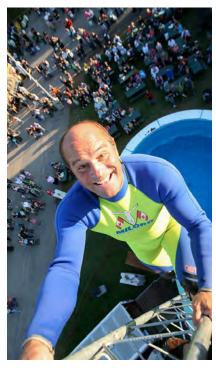

### **NEW ENTERTAINMENT**

Get ready for the ultimate adrenaline rush with the Flying Fools High Dive Show!

Witness world-class divers perform breathtaking stunts from heights of over 24 metres, combining flips, twists, and synchronized dives that will leave you on the edge of your seat. This high-energy spectacle is perfect for families and thrill-seekers alike, offering a unique blend of excitement, humour, and aweinspiring performances. Don't miss your chance to see these daring athletes in action and create