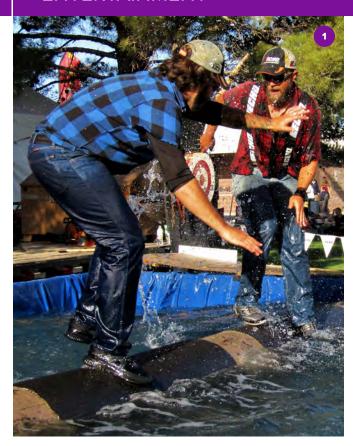

# PAUL BUNYAN LUMBERJACK SHOW 1

Get ready for an unforgettable experience at the Paul Bunyan Lumberjack Show! This high-energy event showcases the incredible skills and athleticism of world-class lumberjacks as they compete in thrilling challenges like log rolling and axe throwing. With a perfect blend of history, humour, and heart-pounding action, it's an event that promises to captivate audiences of all ages. Don't miss your chance to witness this unique and thrilling spectacle!