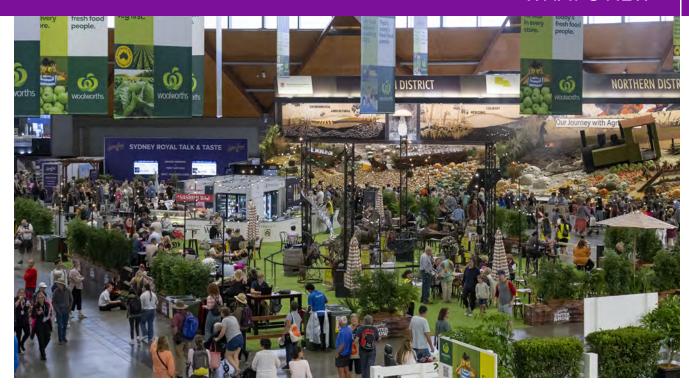

# NEW INSIDE THE WOOLWORTHS FRESH FOOD DOME

As the most visited commercial pavilion at the Show, the Woolworths Fresh Food Dome is the ultimate destination to savour an exciting range of Australian-made produce. It hosts the iconic District Exhibits, where primary producers, Sydney Royal medal winners, and exhibitors from across Australia showcase, sell, and sample an impressive variety of the freshest Australian food and beverage products.

Don't miss out on the unique opportunity to experience the best of Australian produce!

#### **SYDNEY ROYAL MEDAL WINNERS**

This year inside the Woolworths Fresh Food Dome is the Sydney Royal Medal Winners, bringing together a remarkable selection of award-winning produce from the Sydney Royal Fine Food Competitions. Discover a vibrant array of flavours and products from talented local businesses, making this a must-visit destination for all attendees. Indulge in fresh bread, kombucha, jams, oils, meats, and much more!