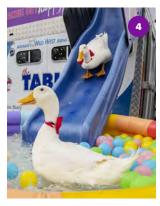

# THE INTERSECTION DUCK SLIDE SHOW 4

Get ready for a quacking good time as our charming ducks take centre stage! Watch in delight as these feathered friends waddle up the ramp and glide down the slide with grace and enthusiasm. But that's not all! Our talented working dogs will join the fun, showcasing their incredible skills and teamwork.

This show promises fun and laughter for all ages, featuring the playful nature of our ducks. Whether you're a long-time fan or a first-time viewer, the Duck Slide Show is sure to bring a smile to your face and joy to your heart.